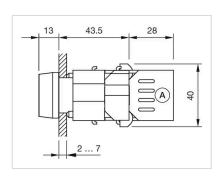

|                                                                                           |
| MECHANICAL CHARACTERISTICS |                                                                                           |

Screw terminal

0.05 kg

### **AMBIENT CONDITION**

**IP Protection:** IP65 front side

**Operating temperature:**  $-40 \, ^{\circ}\text{C} \, ... + 55 \, ^{\circ}\text{C}$ 

Storage temperature:  $-40 \, ^{\circ}\text{C} \dots + 85 \, ^{\circ}\text{C}$ 

#### **CERTIFICATE**

**REACH:** REACH compliant

RoHS: RoHS compliant

#### **OTHER**

**Short Description:** Actuator, Ø 29 mm, Round, Screw terminal

Housing colour: Grey

Housing material: Plastic

Wiring diagrams:



Mounting cut-outs:



A = Screw terminal B = Push-in terminal (PIT)



### Dimension drawings:



A = Screw terminal