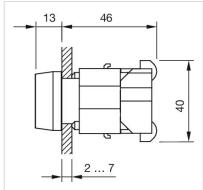

|
| MECHANICAL CHARACTERISTICS |                                                                                           |

Screw terminal

0.05 kg

### **AMBIENT CONDITION**

**IP Protection:** IP65 front side

**Operating temperature:**  $-40 \, ^{\circ}\text{C} \, ... + 55 \, ^{\circ}\text{C}$ 

Storage temperature:  $-40 \, ^{\circ}\text{C} \dots + 85 \, ^{\circ}\text{C}$ 

#### **CERTIFICATE**

**REACH:** REACH compliant

RoHS: RoHS compliant

#### **OTHER**

**Short Description:** Actuator, Ø 29 mm, Round, Screw terminal

Housing colour: Grey

Housing material: Plastic

Wiring diagrams:



Mounting cut-outs:



A = Screw terminal B = Push-in terminal (PIT)



### Dimension drawings:



A = Screw terminal