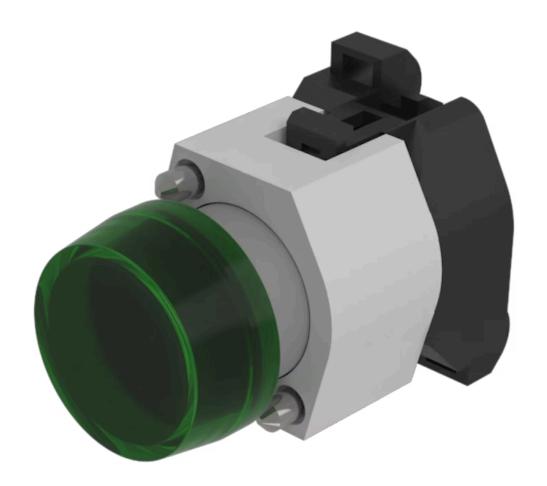

# Actuator

704.001.5

Terminal:

Weight:

# 704.001.5 Actuator

| FRONT                      |                                                                                           |
|----------------------------|-------------------------------------------------------------------------------------------|
| Front dimension:           | Ø 29 mm                                                                                   |
| Front form:                | Round                                                                                     |
|                            |                                                                                           |
| MOUNTING                   |                                                                                           |
| Design:                    | Raised                                                                                    |
| Mounting type:             | Panel mounting                                                                            |
|                            |                                                                                           |
| OPERATING-/INDICATION PART |                                                                                           |
| Lens cap colour:           | Green                                                                                     |
| Lens cap material:         | Plastic                                                                                   |
| Lens cap optical effect:   | transparent                                                                               |
| Marking cap colour:        | Colourless                                                                                |
| Marking cap optics:        | transparent                                                                               |
| Marking cap surface:       | ribbed                                                                                    |
|                            |                                                                                           |
| ELECTRICAL CHARACTERISTICS |                                                                                           |
| Standards:                 | The switches comply with the "Standards for low-voltage switching devices" DII EN 60947-1 |
|                            |                                                                                           |
| MECHANICAL CHARACTERISTICS |                                                                                           |

#### **OTHER**

**Short Description:** Actuator, Ø 29 mm, Round, Screw terminal

Housing colour: Grey

Housing material: Plastic

Wiring diagrams:

Mounting cut-outs:

A = Screw terminal B = Push-in terminal (PIT)