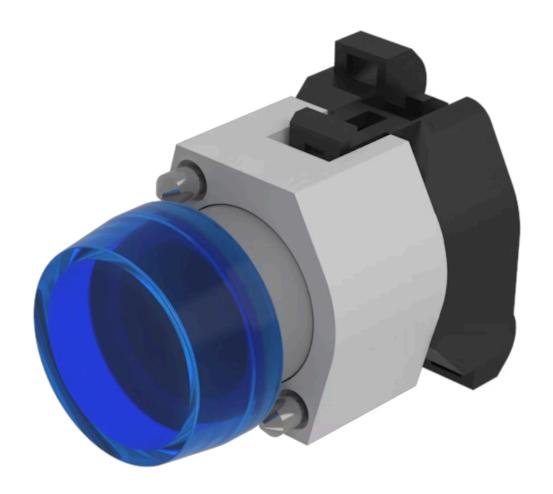

# Actuator

704.001.6

Terminal:

Weight:

# 704.001.6 Actuator

| Ø 29 mm                                                                                   |
|-------------------------------------------------------------------------------------------|
| Round                                                                                     |
|                                                                                           |
|                                                                                           |
| Raised                                                                                    |
| Panel mounting                                                                            |
|                                                                                           |
|                                                                                           |
| Blue                                                                                      |
| Plastic                                                                                   |
| transparent                                                                               |
| Colourless                                                                                |
| transparent                                                                               |
| ribbed                                                                                    |
|                                                                                           |
|                                                                                           |
| The switches comply with the "Standards for low-voltage switching devices" DII EN 60947-1 |
|                                                                                           |
|                                                                                           |
|                                                                                           |

### **OTHER**

**Short Description:** Actuator, Ø 29 mm, Round, Screw terminal

Housing colour: Grey

Housing material: Plastic

Wiring diagrams:

Mounting cut-outs:

A = Screw terminal B = Push-in terminal (PIT)