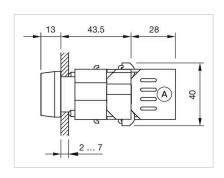

|
|                                                                                           |
|                                                                                           |

Screw terminal

0.05 kg

## **AMBIENT CONDITION**

**IP Protection:** IP65 front side

**Operating temperature:**  $-40 \, ^{\circ}\text{C} \, ... + 55 \, ^{\circ}\text{C}$ 

Storage temperature:  $-40 \, ^{\circ}\text{C} \dots + 85 \, ^{\circ}\text{C}$ 

### **CERTIFICATE**

**REACH:** REACH compliant

RoHS: RoHS compliant

### **OTHER**

**Short Description:** Actuator, Ø 29 mm, Round, Screw terminal

Housing colour: Grey

Housing material: Plastic

Wiring diagrams:



Mounting cut-outs:





A = Screw terminal B = Push-in terminal (PIT)

## **Dimension drawings:**



A = Screw terminal