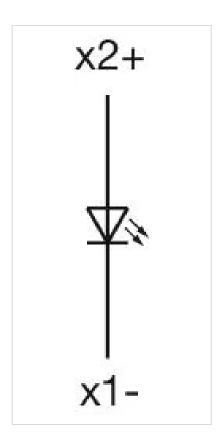

### **OTHER**

**Short Description:** Actuator, Ø 29 mm, Round, Screw terminal

Housing colour: Grey

Housing material: Plastic

Wiring diagrams:

Mounting cut-outs:

A = Screw terminal B = Push-in terminal (PIT)