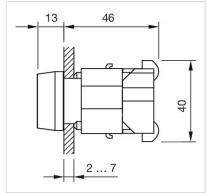

|
|                                                                                           |
|                                                                                           |

Screw terminal

0.05 kg

## **AMBIENT CONDITION**

**IP Protection:** IP65 front side

**Operating temperature:**  $-40 \, ^{\circ}\text{C} \, ... + 55 \, ^{\circ}\text{C}$ 

Storage temperature:  $-40 \, ^{\circ}\text{C} \dots + 85 \, ^{\circ}\text{C}$ 

### **CERTIFICATE**

**REACH:** REACH compliant

RoHS: RoHS compliant

### **OTHER**

**Short Description:** Actuator, Ø 29 mm, Round, Screw terminal

Housing colour: Grey

Housing material: Plastic

Wiring diagrams:



Mounting cut-outs:





A = Screw terminal B = Push-in terminal (PIT)

## **Dimension drawings:**



A = Screw terminal