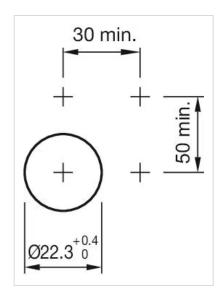

### **OTHER**

**Short Description:** Actuator, Ø 29 mm, Round, Screw terminal

Housing colour: Grey

Housing material: Plastic

Wiring diagrams:

Mounting cut-outs:

A = Screw terminal B = Push-in terminal (PIT)