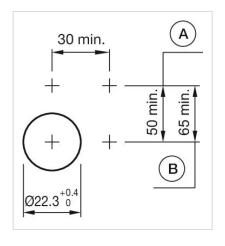

### **OTHER**

**Short Description:** Actuator, Ø 29 mm, Round, Screw terminal

Housing colour: Grey

Housing material: Plastic

Wiring diagrams:

Mounting cut-outs:

A = Screw terminal B = Push-in terminal (PIT)