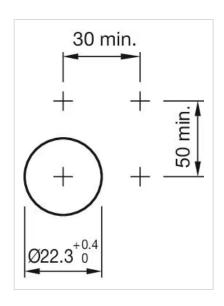

|  |  |
| Housing material:      | Plastic                                                                                             |  |  |
| Hints:                 | Filament lamp or LED                                                                                |  |  |
| Wiring diagrams:       |                                                                                                     |  |  |
|                        |                                                                                                     |  |  |
|                        |                                                                                                     |  |  |



## Mounting cut-outs:





A = Screw terminal B = Push-in terminal (PIT)

## Dimension drawings:





A = Screw terminal