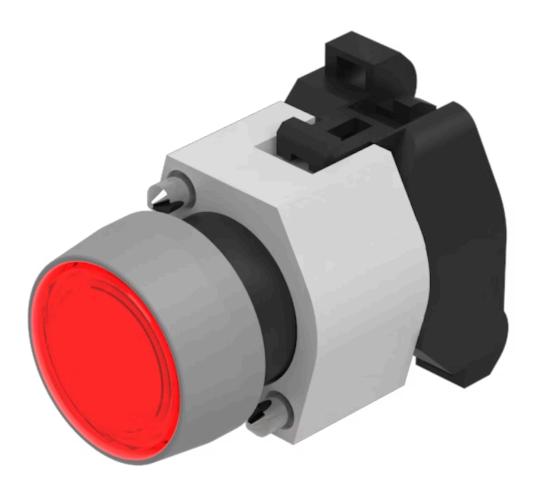

# Actuator

704.002.2

# 704.002.2 Actuator

|    | _ | $\overline{}$ | ĸ. | - |  |
|----|---|---------------|----|---|--|
| ы. | к | ( )           | N  |   |  |
|    |   |               |    |   |  |

Front dimension: Ø 29 mm

Front form: Round

#### **OPERATING-/INDICATION PART**

Lens colour: Red

Lens material: Plastic

Lens shape: Flush

Lens optics: transparent

Marking plate colour: White

Marking plate optics: translucent

Marking plate illumination: illuminative