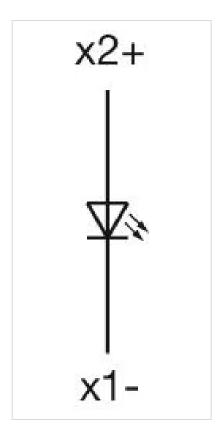

# **ELECTRICAL CHARACTERISTICS**

**Standards:** The switches comply with the "Standards for low-voltage switching devices" DIN

EN 60947-1

| Terminal:              | Screw terminal                                                                                      |  |  |
|------------------------|-----------------------------------------------------------------------------------------------------|--|--|
| Weight:                | 0.05 kg                                                                                             |  |  |
|                        |                                                                                                     |  |  |
| AMBIENT CONDITION      |                                                                                                     |  |  |
| IP Protection:         | IP65 front side                                                                                     |  |  |
| Operating temperature: | – 40 °C + 55 °C                                                                                     |  |  |
| Storage temperature:   | – 40 °C + 85 °C                                                                                     |  |  |
|                        |                                                                                                     |  |  |
| CERTIFICATE            |                                                                                                     |  |  |
| REACH:                 | REACH compliant                                                                                     |  |  |
| RoHS:                  | RoHS compliant                                                                                      |  |  |
|                        |                                                                                                     |  |  |
| OTHER                  |                                                                                                     |  |  |
| Short Description:     | Actuator, $\emptyset$ 29 mm, Flush, Red, Plastic, transparent, Round, Grey, Plastic, Screw terminal |  |  |
| Housing colour:        | Grey                                                                                                |  |  |
| Housing material:      | Plastic                                                                                             |  |  |
| Hints:                 | Filament lamp or LED                                                                                |  |  |
| Wiring diagrams:       |                                                                                                     |  |  |
|                        |                                                                                                     |  |  |
|                        |                                                                                                     |  |  |