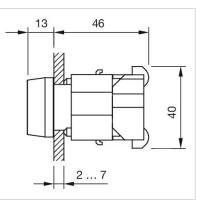

Short Description: | Actuator, Ø 29 mm, Flush, Yellow, Plastic, transparent, Round, Grey, Plastic,<br>Screw terminal |
|--------------------|-------------------------------------------------------------------------------------------------|
| Housing colour:    | Grey                                                                                            |
| Housing material:  | Plastic                                                                                         |
| Hints:             | Filament lamp or LED                                                                            |
| Wiring diagrams:   |                                                                                                 |



### Mounting cut-outs:



### Dimension drawings:



A = Screw terminal