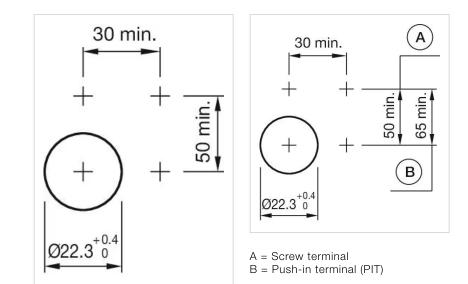

---|
| RoHS:  | RoHS compliant  |

#### OTHER

| Short Description: | Actuator, Ø 29 mm, Flush, Yellow, Plastic, transparent, Round, Grey, Plastic,<br>Screw terminal |
|--------------------|-------------------------------------------------------------------------------------------------|
| Housing colour:    | Grey                                                                                            |
| Housing material:  | Plastic                                                                                         |
| Hints:             | Filament lamp or LED                                                                            |
| Wiring diagrams:   |                                                                                                 |



### Mounting cut-outs:



### Dimension drawings:



A = Screw terminal