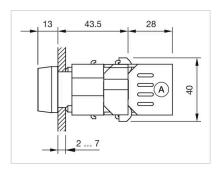

ant  |

#### OTHER

| Short Description: | Actuator, Ø 29 mm, Flush, Yellow, Plastic, transparent, Round, Grey, Plastic,<br>Screw terminal |
|--------------------|-------------------------------------------------------------------------------------------------|
| Housing colour:    | Grey                                                                                            |
| Housing material:  | Plastic                                                                                         |
| Hints:             | Filament lamp or LED                                                                            |
| Wiring diagrams:   |                                                                                                 |



### Mounting cut-outs:



### Dimension drawings:



A = Screw terminal