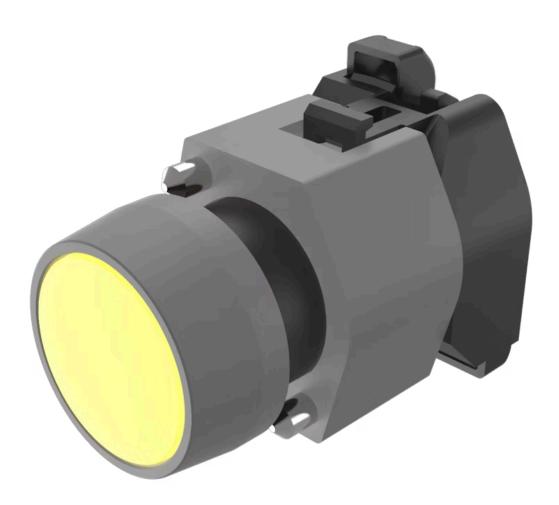

# 704.002.4 Actuator

#### FRONT

| Front dimension:      | Ø 29 mm |
|-----------------------|---------|
| Front form:           | Round   |
| Front bezel colour:   | Grey    |
| Front bezel material: | Plastic |

#### MOUNTING

| Design:        | Raised         |
|----------------|----------------|
| Mounting type: | Panel mounting |

#### **OPERATING-/INDICATION PART**

| Lens colour:                | Yellow       |
|-----------------------------|--------------|
| Lens material:              | Plastic      |
| Lens shape:                 | Flush        |
| Lens optics:                | transparent  |
| Marking plate colour:       | White        |
| Marking plate optics:       | translucent  |
| Marking plate illumination: | illuminative |

#### OTHER

| Short Description: | Actuator, Ø 29 mm, Flush, Yellow, Plastic, transparent, Round, Grey, Plastic,<br>Screw terminal |
|--------------------|-------------------------------------------------------------------------------------------------|
| Housing colour:    | Grey                                                                                            |
| Housing material:  | Plastic                                                                                         |
| Hints:             | Filament lamp or LED                                                                            |
| Wiring diagrams:   |                                                                                                 |