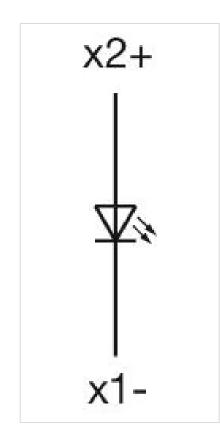

#### OTHER

| Short Description: | Actuator, Ø 29 mm, Flush, Yellow, Plastic, transparent, Round, Grey, Plastic,<br>Screw terminal |
|--------------------|-------------------------------------------------------------------------------------------------|
| Housing colour:    | Grey                                                                                            |
| Housing material:  | Plastic                                                                                         |
| Hints:             | Filament lamp or LED                                                                            |
| Wiring diagrams:   |                                                                                                 |