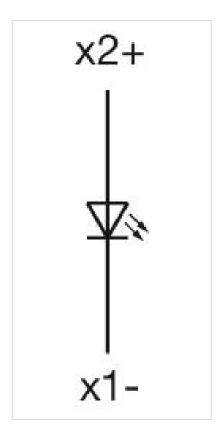

# **ELECTRICAL CHARACTERISTICS**

**Standards:** The switches comply with the "Standards for low-voltage switching devices" DIN

EN 60947-1

| Terminal:              | Screw terminal                                                                             |  |
|------------------------|--------------------------------------------------------------------------------------------|--|
| Weight:                | 0.05 kg                                                                                    |  |
|                        |                                                                                            |  |
| AMBIENT CONDITION      |                                                                                            |  |
| IP Protection:         | IP65 front side                                                                            |  |
| Operating temperature: | – 40 °C + 55 °C                                                                            |  |
| Storage temperature:   | – 40 °C + 85 °C                                                                            |  |
|                        |                                                                                            |  |
| CERTIFICATE            |                                                                                            |  |
| REACH:                 | REACH compliant                                                                            |  |
| RoHS:                  | RoHS compliant                                                                             |  |
|                        |                                                                                            |  |
| OTHER                  |                                                                                            |  |
| Short Description:     | Actuator, Ø 29 mm, Flush, Blue, Plastic, transparent, Round, Grey, Plastic, Screw terminal |  |
| Housing colour:        | Grey                                                                                       |  |
| Housing material:      | Plastic                                                                                    |  |
| Hints:                 | Filament lamp or LED                                                                       |  |
| Wiring diagrams:       |                                                                                            |  |
|                        |                                                                                            |  |
|                        |                                                                                            |  |