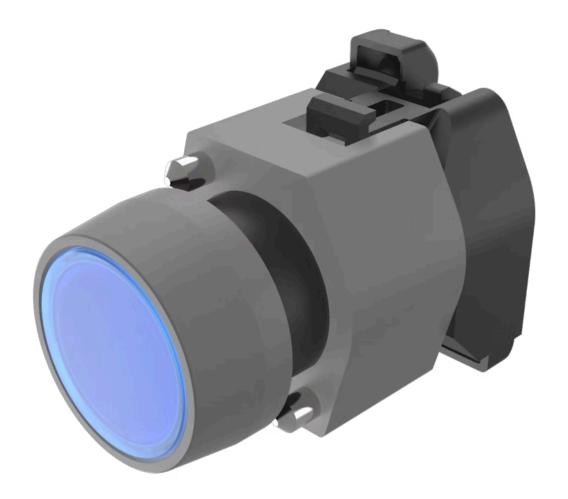

# 704.002.6 Actuator

|   | _  | _  |   | _ |
|---|----|----|---|---|
| ы | К( | 91 | N |   |

Front dimension: Ø 29 mm
Front form: Round

Front bezel colour: Grey

Front bezel material: Plastic

#### **MOUNTING**

Design: Raised

Mounting type: Panel mounting

#### **OPERATING-/INDICATION PART**

Lens colour: Blue

Lens material: Plastic

Lens shape: Flush

Lens optics: transparent

Marking plate colour: White

Marking plate optics: translucent

Marking plate illumination: illuminative

# **ELECTRICAL CHARACTERISTICS**

**Standards:** The switches comply with the "Standards for low-voltage switching devices" DIN

EN 60947-1

| Terminal:              | Screw terminal                                                                             |  |
|------------------------|--------------------------------------------------------------------------------------------|--|
| Weight:                | 0.05 kg                                                                                    |  |
|                        |                                                                                            |  |
| AMBIENT CONDITION      |                                                                                            |  |
| IP Protection:         | IP65 front side                                                                            |  |
| Operating temperature: | – 40 °C + 55 °C                                                                            |  |
| Storage temperature:   | – 40 °C + 85 °C                                                                            |  |
|                        |                                                                                            |  |
| CERTIFICATE            |                                                                                            |  |
| REACH:                 | REACH compliant                                                                            |  |
| RoHS:                  | RoHS compliant                                                                             |  |
|                        |                                                                                            |  |
| OTHER                  |                                                                                            |  |
| Short Description:     | Actuator, Ø 29 mm, Flush, Blue, Plastic, transparent, Round, Grey, Plastic, Screw terminal |  |
| Housing colour:        | Grey                                                                                       |  |
| Housing material:      | Plastic                                                                                    |  |
| Hints:                 | Filament lamp or LED                                                                       |  |
| Wiring diagrams:       |                                                                                            |  |
|                        |                                                                                            |  |
|                        |                                                                                            |  |