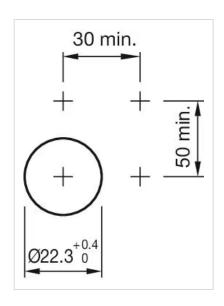

Grey, Plastic, Screw terminal |  |
| Housing colour:        | Grey                                                                                       |  |
| Housing material:      | Plastic                                                                                    |  |
| Hints:                 | Filament lamp or LED                                                                       |  |
| Wiring diagrams:       |                                                                                            |  |
|                        |                                                                                            |  |
|                        |                                                                                            |  |



## Mounting cut-outs:





A = Screw terminal B = Push-in terminal (PIT)

## Dimension drawings:



A = Screw terminal