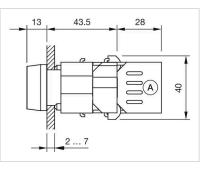

t Description: | Actuator, Ø 29 mm, Flush, Colourless, Plastic, transparent, Round, Grey, Plastic,<br>Screw terminal |
|--------------------|-----------------------------------------------------------------------------------------------------|
| Housing colour:    | Grey                                                                                                |
| Housing material:  | Plastic                                                                                             |
| Hints:             | Filament lamp or LED                                                                                |
| Wiring diagrams:   |                                                                                                     |



### Mounting cut-outs:



### Dimension drawings:





A = Screw terminal