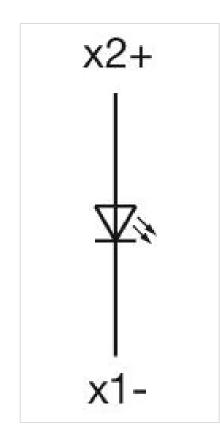

#### OTHER

| Short Description: | Actuator, Ø 29 mm, Flush, Colourless, Plastic, transparent, Round, Grey, Plastic,<br>Screw terminal |
|--------------------|-----------------------------------------------------------------------------------------------------|
| Housing colour:    | Grey                                                                                                |
| Housing material:  | Plastic                                                                                             |
| Hints:             | Filament lamp or LED                                                                                |
| Wiring diagrams:   |                                                                                                     |