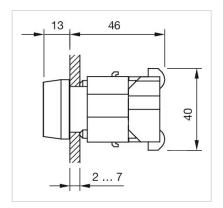

ort Description: | Actuator, Ø 29 mm, Flush, Colourless, Plastic, transparent, Round, Grey, Plastic,<br>Screw terminal |
|--------------------|-----------------------------------------------------------------------------------------------------|
| Housing colour:    | Grey                                                                                                |
| Housing material:  | Plastic                                                                                             |
| Hints:             | Filament lamp or LED                                                                                |
| Wiring diagrams:   |                                                                                                     |



### Mounting cut-outs:



### Dimension drawings:





A = Screw terminal