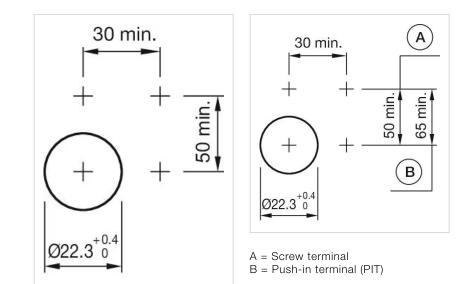

pliant  |

#### OTHER

| Short Description: | Actuator, Ø 29 mm, Flush, Colourless, Plastic, transparent, Round, Grey, Plastic,<br>Screw terminal |
|--------------------|-----------------------------------------------------------------------------------------------------|
| Housing colour:    | Grey                                                                                                |
| Housing material:  | Plastic                                                                                             |
| Hints:             | Filament lamp or LED                                                                                |
| Wiring diagrams:   |                                                                                                     |



### Mounting cut-outs:



### Dimension drawings:





A = Screw terminal