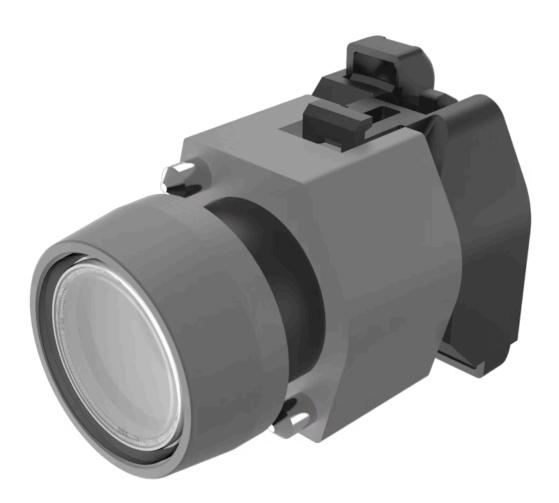

# 704.002.7 Actuator

#### FRONT

| Front dimension:      | Ø 29 mm |
|-----------------------|---------|
| Front form:           | Round   |
| Front bezel colour:   | Grey    |
| Front bezel material: | Plastic |

#### MOUNTING

| Design:        | Raised         |
|----------------|----------------|
| Mounting type: | Panel mounting |

#### **OPERATING-/INDICATION PART**

| Lens colour:                | Colourless   |
|-----------------------------|--------------|
| Lens material:              | Plastic      |
| Lens shape:                 | Flush        |
| Lens optics:                | transparent  |
| Marking plate colour:       | White        |
| Marking plate optics:       | translucent  |
| Marking plate illumination: | illuminative |

#### OTHER

| Short Description: | Actuator, Ø 29 mm, Flush, Colourless, Plastic, transparent, Round, Grey, Plastic,<br>Screw terminal |
|--------------------|-----------------------------------------------------------------------------------------------------|
| Housing colour:    | Grey                                                                                                |
| Housing material:  | Plastic                                                                                             |
| Hints:             | Filament lamp or LED                                                                                |
| Wiring diagrams:   |                                                                                                     |