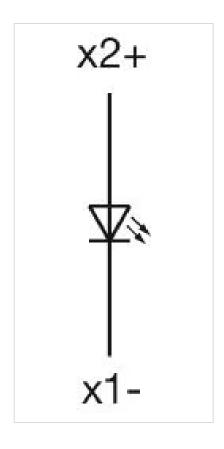

### **OTHER**

Short Description: Actuator, Ø 29 mm, Flush, Red, Plastic, transparent, Round, Grey, Plastic,

Screw terminal

Housing colour: Grey

Housing material: Plastic

Wiring diagrams: