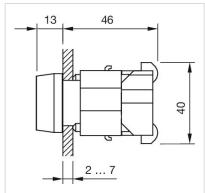

# Mounting cut-outs:

A = Screw terminal B = Push-in terminal (PIT)

Dimension drawings:

A = Screw terminal