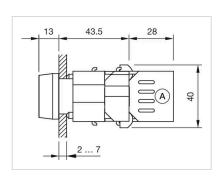

# Mounting cut-outs:

A = Screw terminal B = Push-in terminal (PIT)

Dimension drawings:

A = Screw terminal