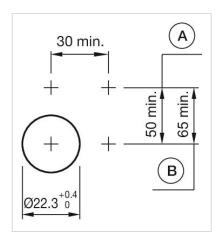

# Mounting cut-outs:

A = Screw terminal B = Push-in terminal (PIT)

Dimension drawings:

A = Screw terminal