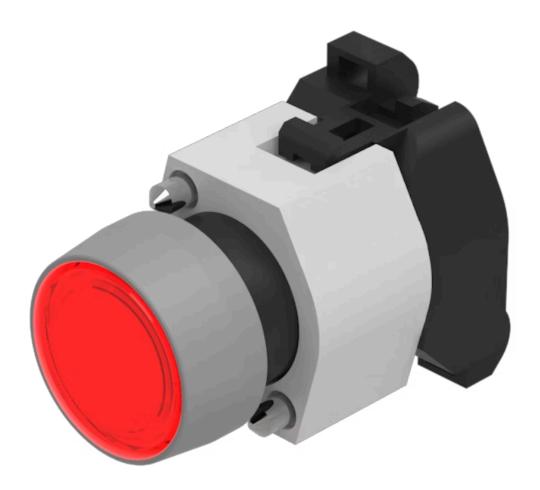

# 704.003.2 Actuator

|   | ~   | N IN |  |
|---|-----|------|--|
| - | Κι. | JΝ   |  |

Front dimension: Ø 29 mm

Front form: Round

Front bezel colour: Grey

Front bezel material: Plastic

### **MOUNTING**

Design: Raised

Mounting type: Panel mounting

## **OPERATING-/INDICATION PART**

Lens colour: Red

Lens material: Plastic

Lens shape: Flush

Lens optics: transparent

Marking plate colour: Colourless

Marking plate optics: transparent

Marking plate illumination: illuminative

### **OTHER**

Short Description: Actuator, Ø 29 mm, Flush, Red, Plastic, transparent, Round, Grey, Plastic,

Screw terminal

Housing colour: Grey

Housing material: Plastic

Wiring diagrams: