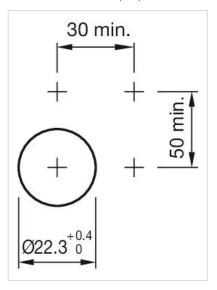

# Mounting cut-outs:

A = Screw terminal B = Push-in terminal (PIT)

Dimension drawings:

A = Screw terminal