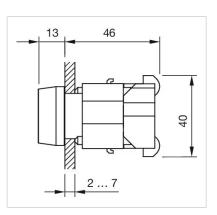

optics: transparent

Marking plate illumination: illuminative

## **ELECTRICAL CHARACTERISTICS**

Standards: The switches comply with the "Standards for low-voltage switching devices" DIN

EN 60947-1

Terminal: Screw terminal

Weight: 0.05 kg

#### **AMBIENT CONDITION**

**IP Protection:** IP65 front side

**Operating temperature:**  $-40 \, ^{\circ}\text{C} \, ... + 55 \, ^{\circ}\text{C}$ 

Storage temperature: - 40 °C ... + 85 °C

## CERTIFICATE

**REACH:** REACH compliant

RoHS: RoHS compliant

### **OTHER**

Short Description: Actuator, Ø 29 mm, Flush, Yellow, Plastic, transparent, Round, Grey, Plastic,

Screw terminal

Housing colour: Grey

Housing material: Plastic

Wiring diagrams:



## Mounting cut-outs:





A = Screw terminal B = Push-in terminal (PIT)

## Dimension drawings:





A = Screw terminal