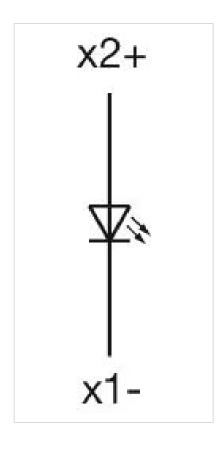

### **OTHER**

Short Description: Actuator, Ø 29 mm, Flush, Yellow, Plastic, transparent, Round, Grey, Plastic,

Screw terminal

Housing colour: Grey

Housing material: Plastic

Wiring diagrams: