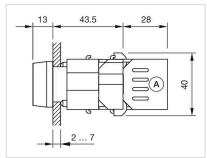

tics: transparent

Marking plate illumination: illuminative

## **ELECTRICAL CHARACTERISTICS**

Standards: The switches comply with the "Standards for low-voltage switching devices" DIN

EN 60947-1

Terminal: Screw terminal

Weight: 0.05 kg

#### **AMBIENT CONDITION**

**IP Protection:** IP65 front side

**Operating temperature:**  $-40 \, ^{\circ}\text{C} \, ... + 55 \, ^{\circ}\text{C}$ 

Storage temperature: - 40 °C ... + 85 °C

## CERTIFICATE

**REACH:** REACH compliant

RoHS: RoHS compliant

### **OTHER**

Short Description: Actuator, Ø 29 mm, Flush, Yellow, Plastic, transparent, Round, Grey, Plastic,

Screw terminal

Housing colour: Grey

Housing material: Plastic

Wiring diagrams:



## Mounting cut-outs:





A = Screw terminal B = Push-in terminal (PIT)

## Dimension drawings:





A = Screw terminal