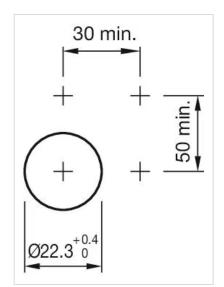

Lens optics: transparent

Marking plate colour: Colourless

Marking plate optics: transparent

Marking plate illumination: illuminative

## **ELECTRICAL CHARACTERISTICS**

Standards: The switches comply with the "Standards for low-voltage switching devices" DIN

EN 60947-1

Terminal: Screw terminal

Weight: 0.05 kg

#### **AMBIENT CONDITION**

**IP Protection:** IP65 front side

**Operating temperature:**  $-40 \, ^{\circ}\text{C} \, ... + 55 \, ^{\circ}\text{C}$ 

Storage temperature: - 40 °C ... + 85 °C

## CERTIFICATE

**REACH:** REACH compliant

RoHS: RoHS compliant

### **OTHER**

Short Description: Actuator, Ø 29 mm, Flush, Yellow, Plastic, transparent, Round, Grey, Plastic,

Screw terminal

Housing colour: Grey

Housing material: Plastic

Wiring diagrams:



## Mounting cut-outs:





A = Screw terminal B = Push-in terminal (PIT)

## Dimension drawings:





A = Screw terminal