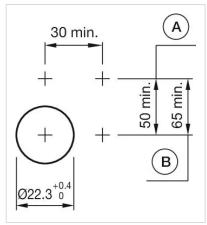

ens optics: transparent

Marking plate colour: Colourless

Marking plate optics: transparent

Marking plate illumination: illuminative

## **ELECTRICAL CHARACTERISTICS**

Standards: The switches comply with the "Standards for low-voltage switching devices" DIN

EN 60947-1

Terminal: Screw terminal

Weight: 0.05 kg

#### **AMBIENT CONDITION**

**IP Protection:** IP65 front side

**Operating temperature:**  $-40 \, ^{\circ}\text{C} \, ... + 55 \, ^{\circ}\text{C}$ 

Storage temperature: - 40 °C ... + 85 °C

## CERTIFICATE

**REACH:** REACH compliant

RoHS: RoHS compliant

### **OTHER**

Short Description: Actuator, Ø 29 mm, Flush, Yellow, Plastic, transparent, Round, Grey, Plastic,

Screw terminal

Housing colour: Grey

Housing material: Plastic

Wiring diagrams:



## Mounting cut-outs:





A = Screw terminal B = Push-in terminal (PIT)

## Dimension drawings:





A = Screw terminal