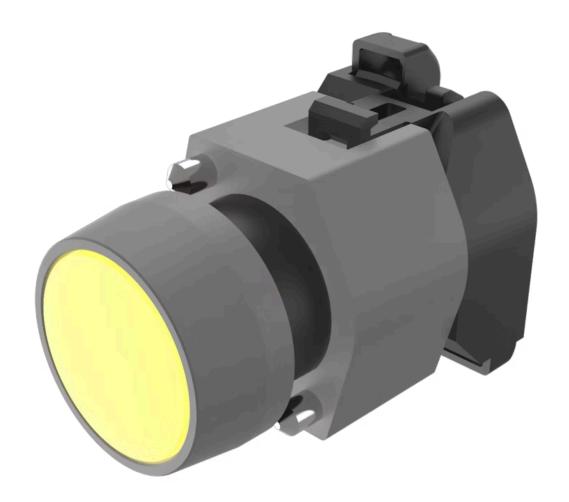

## 704.003.4 Actuator

Front dimension: Ø 29 mm

Front form: Round

Front bezel colour: Grey

Front bezel material: Plastic

## **OPERATING-/INDICATION PART**

Lens colour: Yellow

Lens material: Plastic

Lens shape: Flush

Lens optics: transparent

Marking plate colour: Colourless

Marking plate optics: transparent

Marking plate illumination: illuminative

### **OTHER**

Short Description: Actuator, Ø 29 mm, Flush, Yellow, Plastic, transparent, Round, Grey, Plastic,

Screw terminal

Housing colour: Grey

Housing material: Plastic

Wiring diagrams: