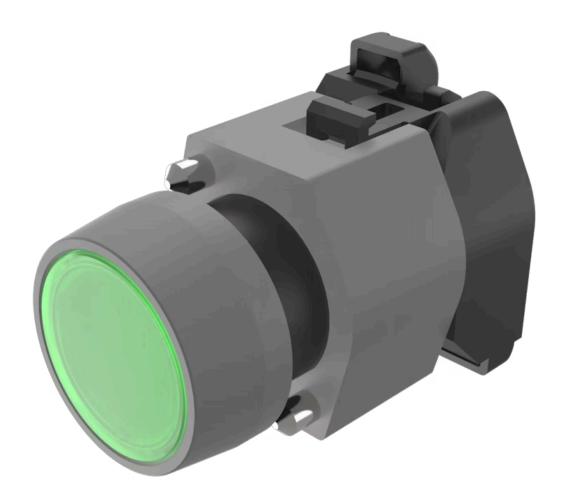

# 704.003.5 Actuator

| F | R | റ | N | т |
|---|---|---|---|---|
|   |   |   |   |   |

Front dimension: Ø 29 mm

Front form: Round

Front bezel colour: Grey

Front bezel material: Plastic

### **MOUNTING**

Design: Raised

Mounting type: Panel mounting

## **OPERATING-/INDICATION PART**

Lens colour: Green

Lens material: Plastic

Lens shape: Flush

Lens optics: transparent

Marking plate colour: Colourless

Marking plate optics: transparent

Marking plate illumination: illuminative

### **OTHER**

Short Description: Actuator, Ø 29 mm, Flush, Green, Plastic, transparent, Round, Grey, Plastic,

Screw terminal

Housing colour: Grey

Housing material: Plastic

Wiring diagrams: