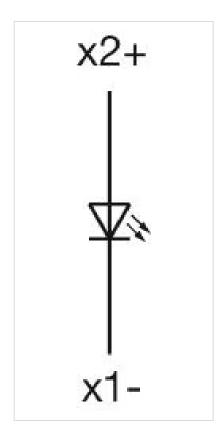

### **OTHER**

Short Description: Actuator, Ø 29 mm, Flush, Green, Plastic, transparent, Round, Grey, Plastic,

Screw terminal

Housing colour: Grey

Housing material: Plastic

Wiring diagrams: