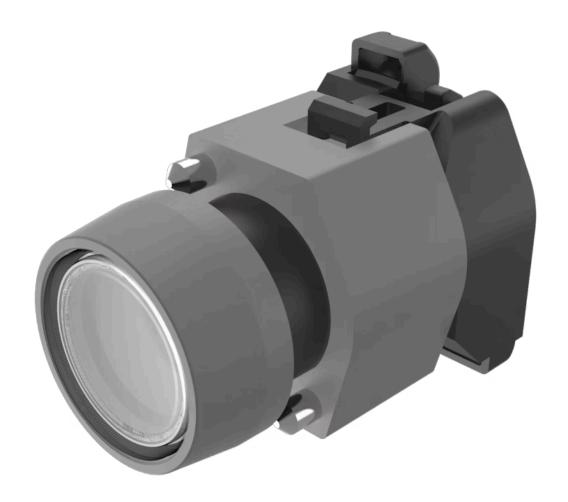

# 704.003.7 Actuator

|    | _ | _  |   | - |
|----|---|----|---|---|
| ь. | к | () | N |   |
|    |   |    |   |   |

Front dimension: Ø 29 mm

Front form: Round

Front bezel colour: Grey

Front bezel material: Plastic

### **MOUNTING**

Design: Raised

Mounting type: Panel mounting

## **OPERATING-/INDICATION PART**

Lens colour: Colourless

Lens material: Plastic

Lens shape: Flush

Lens optics: transparent

Marking plate colour: Colourless

Marking plate optics: transparent

Marking plate illumination: illuminative

### **OTHER**

Short Description: Actuator, Ø 29 mm, Flush, Colourless, Plastic, transparent, Round, Grey, Plastic,

Screw terminal

Housing colour: Grey

Housing material: Plastic

Wiring diagrams: