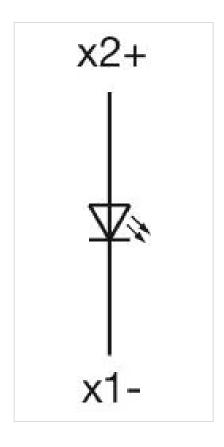

### **OTHER**

Short Description: Actuator, Ø 29 mm, Flush, Colourless, Plastic, transparent, Round, Grey, Plastic,

Screw terminal

Housing colour: Grey

Housing material: Plastic

Wiring diagrams: