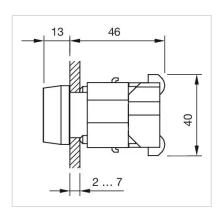

**MECHANICAL CHARATERISTIC** 

A = Screw terminal B = Push-in terminal (PIT)

#### Dimension drawings:

A = Screw terminal