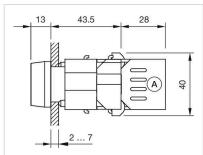

**MECHANICAL CHARATERISTIC** 

A = Screw terminal B = Push-in terminal (PIT)

#### Dimension drawings:

A = Screw terminal