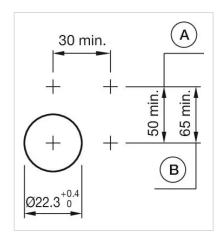

### Terminal: Screw terminal Weight: 0.05 kg **AMBIENT CONDITION** IP Protection: IP65 front side Operating temperature: – 40 °C ... + 55 °C – 40 °C ... + 85 °C Storage temperature: **CERTIFICATE REACH: REACH** compliant RoHS: RoHS compliant **OTHER Short Description:** Actuator, Ø 29 mm, Flush, Red, Plastic, transparent, Round, Black, Plastic, Screw terminal Housing colour: Grey Housing material: Plastic Hints: Filament lamp or LED Wiring diagrams: Mounting cut-outs:

**MECHANICAL CHARATERISTIC** 

A = Screw terminal B = Push-in terminal (PIT)

#### Dimension drawings:

A = Screw terminal