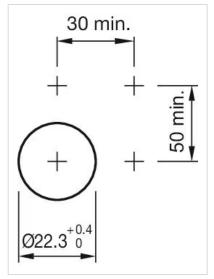

### Terminal: Screw terminal Weight: 0.05 kg **AMBIENT CONDITION** IP Protection: IP65 front side Operating temperature: – 40 °C ... + 55 °C – 40 °C ... + 85 °C Storage temperature: **CERTIFICATE REACH: REACH** compliant RoHS: RoHS compliant **OTHER Short Description:** Actuator, Ø 29 mm, Flush, Red, Plastic, transparent, Round, Black, Plastic, Screw terminal Housing colour: Grey Housing material: Plastic Hints: Filament lamp or LED Wiring diagrams: Mounting cut-outs: