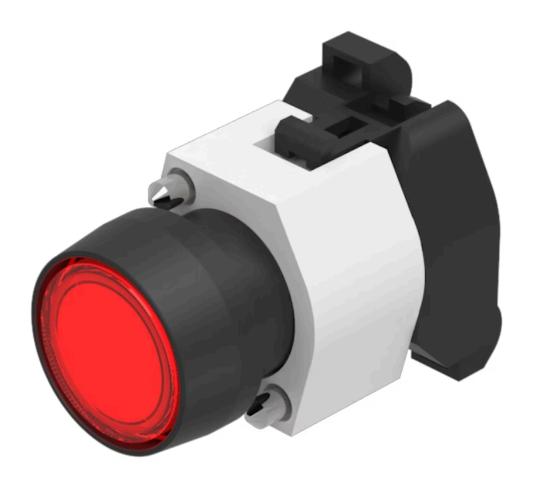

# Actuator

704.006.2

## 704.006.2 Actuator

| Front dimension: | Ø 29 mm |
|------------------|---------|

Front form: Round

Front bezel colour: Black

Front bezel material: Plastic

#### **MOUNTING**

**FRONT** 

Design: Raised

Mounting type: Panel mounting

#### **OPERATING-/INDICATION PART**

Lens colour: Red

Lens material: Plastic

Lens shape: Flush

Lens optics: transparent

Marking plate colour: White

Marking plate optics: translucent

Marking plate illumination: illuminative