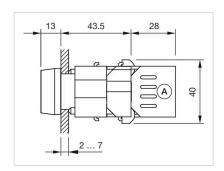

r: | Plastic Flush transparent White |

#### **ELECTRICAL CHARACTERISTICS**

Switching rating:

The switches comply with the "Standards for low-voltage switching devices" DIN EN 60947-1  $\,$ Standards:

### **MECHANICAL CHARATERISTIC** Terminal: Screw terminal Weight: 0.05 kg **AMBIENT CONDITION** IP Protection: IP65 front side Operating temperature: – 40 °C ... + 55 °C – 40 °C ... + 85 °C Storage temperature: **CERTIFICATE REACH: REACH** compliant RoHS: RoHS compliant **OTHER Short Description:** Actuator, Ø 29 mm, Flush, Yellow, Plastic, transparent, Round, Black, Plastic, Screw terminal Housing colour: Grey

Plastic

Filament lamp or LED

Housing material:

Wiring diagrams:

Hints:



#### Mounting cut-outs:



A = Screw terminal B = Push-in terminal (PIT)



#### Dimension drawings:



A = Screw terminal