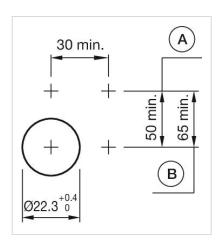

#### Mounting cut-outs:

A = Screw terminal B = Push-in terminal (PIT)

#### Dimension drawings:

A = Screw terminal