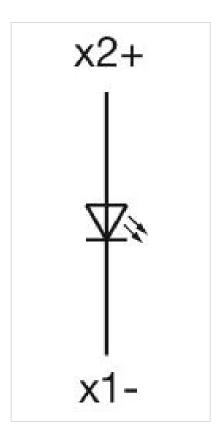

| Plastic Flush transparent       |
| Lens material:  Lens shape:  Lens optics:  Marking plate colour: | Plastic Flush transparent White |

#### **ELECTRICAL CHARACTERISTICS**

Switching rating:

The switches comply with the "Standards for low-voltage switching devices" DIN EN 60947-1  $\,$ Standards:

### **MECHANICAL CHARATERISTIC** Terminal: Screw terminal Weight: 0.05 kg **AMBIENT CONDITION** IP Protection: IP65 front side Operating temperature: – 40 °C ... + 55 °C – 40 °C ... + 85 °C Storage temperature: **CERTIFICATE REACH: REACH** compliant RoHS: RoHS compliant **OTHER Short Description:** Actuator, Ø 29 mm, Flush, Yellow, Plastic, transparent, Round, Black, Plastic, Screw terminal Housing colour: Grey

Plastic

Filament lamp or LED

Housing material:

Wiring diagrams:

Hints:



#### Mounting cut-outs:



A = Screw terminal B = Push-in terminal (PIT)



#### Dimension drawings:



A = Screw terminal