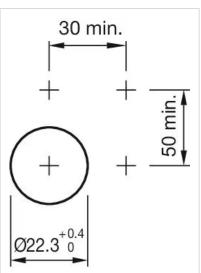

optics:  Marking plate colour: | Plastic Flush transparent White |

#### **ELECTRICAL CHARACTERISTICS**

Switching rating:

The switches comply with the "Standards for low-voltage switching devices" DIN EN 60947-1  $\,$ Standards:

### **MECHANICAL CHARATERISTIC** Terminal: Screw terminal Weight: 0.05 kg **AMBIENT CONDITION** IP Protection: IP65 front side Operating temperature: – 40 °C ... + 55 °C – 40 °C ... + 85 °C Storage temperature: **CERTIFICATE REACH: REACH** compliant RoHS: RoHS compliant **OTHER Short Description:** Actuator, Ø 29 mm, Flush, Yellow, Plastic, transparent, Round, Black, Plastic, Screw terminal Housing colour: Grey

Plastic

Filament lamp or LED

Housing material:

Wiring diagrams:

Hints:



#### Mounting cut-outs:



A = Screw terminal B = Push-in terminal (PIT)



#### Dimension drawings:



A = Screw terminal