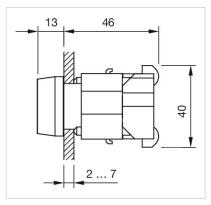

nsparent White |

#### **ELECTRICAL CHARACTERISTICS**

Switching rating:

The switches comply with the "Standards for low-voltage switching devices" DIN EN 60947-1  $\,$ Standards:

### **MECHANICAL CHARATERISTIC** Terminal: Screw terminal Weight: 0.05 kg **AMBIENT CONDITION** IP Protection: IP65 front side Operating temperature: – 40 °C ... + 55 °C – 40 °C ... + 85 °C Storage temperature: **CERTIFICATE REACH: REACH** compliant RoHS: RoHS compliant **OTHER Short Description:** Actuator, Ø 29 mm, Flush, Yellow, Plastic, transparent, Round, Black, Plastic, Screw terminal Housing colour: Grey

Plastic

Filament lamp or LED

Housing material:

Wiring diagrams:

Hints:



#### Mounting cut-outs:



A = Screw terminal B = Push-in terminal (PIT)



#### Dimension drawings:



A = Screw terminal