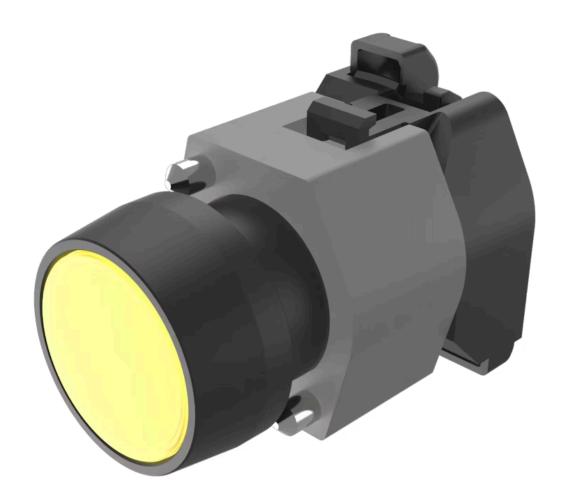

## 704.006.4 Actuator

| FRONT                                                            |                                 |
|------------------------------------------------------------------|---------------------------------|
| Front dimension:                                                 | Ø 29 mm                         |
| Front form:                                                      | Round                           |
| Front bezel colour:                                              | Black                           |
| Front bezel material:                                            | Plastic                         |
|                                                                  |                                 |
| MOUNTING                                                         |                                 |
| Design:                                                          | Raised                          |
| Mounting type:                                                   | Panel mounting                  |
|                                                                  |                                 |
| OPERATING-/INDICATION PART                                       |                                 |
|                                                                  |                                 |
| Lens colour:                                                     | Yellow                          |
| Lens colour: Lens material:                                      | Yellow<br>Plastic               |
|                                                                  |                                 |
| Lens material:                                                   | Plastic                         |
| Lens material: Lens shape:                                       | Plastic                         |
| Lens material:  Lens shape:  Lens optics:                        | Plastic Flush transparent       |
| Lens material:  Lens shape:  Lens optics:  Marking plate colour: | Plastic Flush transparent White |