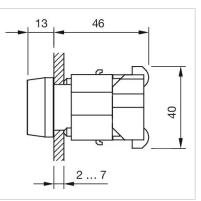

Short Description: | Actuator, Ø 29 mm, Flush, Green, Plastic, transparent, Round, Black, Plastic,<br>Screw terminal |
|--------------------|-------------------------------------------------------------------------------------------------|
| Housing colour:    | Grey                                                                                            |
| Housing material:  | Plastic                                                                                         |
| Hints:             | Filament lamp or LED                                                                            |
| Wiring diagrams:   |                                                                                                 |



### Mounting cut-outs:



### Dimension drawings:



A = Screw terminal