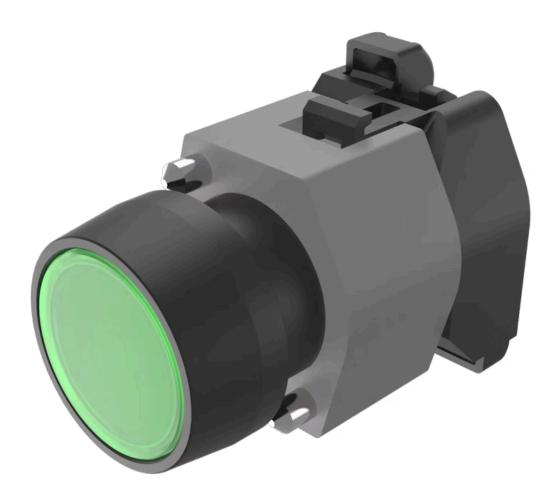

# 704.006.5 Actuator

#### FRONT

| Front dimension:      | Ø 29 mm |
|-----------------------|---------|
| Front form:           | Round   |
| Front bezel colour:   | Black   |
| Front bezel material: | Plastic |

#### MOUNTING

| Design:        | Raised         |
|----------------|----------------|
| Mounting type: | Panel mounting |

#### **OPERATING-/INDICATION PART**

| Lens colour:                | Green        |
|-----------------------------|--------------|
| Lens material:              | Plastic      |
| Lens shape:                 | Flush        |
| Lens optics:                | transparent  |
| Marking plate colour:       | White        |
| Marking plate optics:       | translucent  |
| Marking plate illumination: | illuminative |

#### OTHER

| Short Description: | Actuator, Ø 29 mm, Flush, Green, Plastic, transparent, Round, Black, Plastic,<br>Screw terminal |
|--------------------|-------------------------------------------------------------------------------------------------|
| Housing colour:    | Grey                                                                                            |
| Housing material:  | Plastic                                                                                         |
| Hints:             | Filament lamp or LED                                                                            |
| Wiring diagrams:   |                                                                                                 |