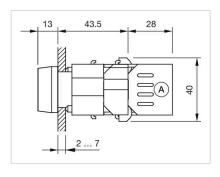

ant  |

#### OTHER

| Short Description: | Actuator, Ø 29 mm, Flush, Green, Plastic, transparent, Round, Black, Plastic,<br>Screw terminal |
|--------------------|-------------------------------------------------------------------------------------------------|
| Housing colour:    | Grey                                                                                            |
| Housing material:  | Plastic                                                                                         |
| Hints:             | Filament lamp or LED                                                                            |
| Wiring diagrams:   |                                                                                                 |



### Mounting cut-outs:



### Dimension drawings:



A = Screw terminal