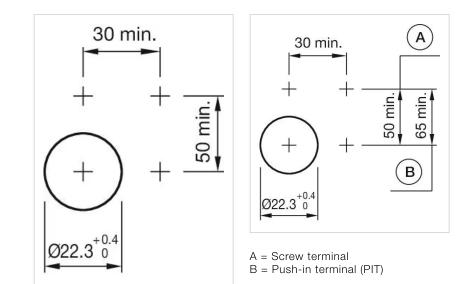

---|
| RoHS:  | RoHS compliant  |

#### OTHER

| Short Description: | Actuator, Ø 29 mm, Flush, Green, Plastic, transparent, Round, Black, Plastic,<br>Screw terminal |
|--------------------|-------------------------------------------------------------------------------------------------|
| Housing colour:    | Grey                                                                                            |
| Housing material:  | Plastic                                                                                         |
| Hints:             | Filament lamp or LED                                                                            |
| Wiring diagrams:   |                                                                                                 |



### Mounting cut-outs:



### Dimension drawings:



A = Screw terminal