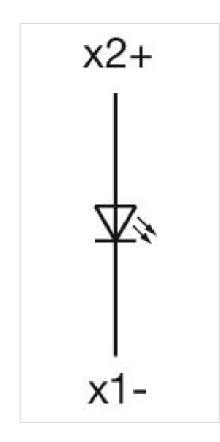

#### OTHER

| Short Description: | Actuator, Ø 29 mm, Flush, Green, Plastic, transparent, Round, Black, Plastic,<br>Screw terminal |
|--------------------|-------------------------------------------------------------------------------------------------|
| Housing colour:    | Grey                                                                                            |
| Housing material:  | Plastic                                                                                         |
| Hints:             | Filament lamp or LED                                                                            |
| Wiring diagrams:   |                                                                                                 |

### Dimension drawings:

A = Screw terminal