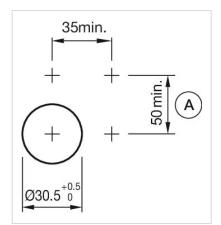

|

Screw terminal

| Weight: | 0.061 kg |
|---------|----------|
|---------|----------|

### **AMBIENT CONDITION**

**IP Protection:** IP65 front side

**Operating temperature:**  $-40 \, ^{\circ}\text{C} \, ... + 55 \, ^{\circ}\text{C}$ 

Storage temperature:  $-40 \, ^{\circ}\text{C} \dots + 85 \, ^{\circ}\text{C}$ 

### **CERTIFICATE**

**REACH:** REACH compliant

RoHS: RoHS compliant

### **OTHER**

Short Description: Actuator, Ø 30.5 mm, Ø 35 mm, Flush, Blue, Plastic, transparent, Round, Nature,

Aluminium, anodised, Screw terminal

Housing colour: Grey

Housing material: Plastic

**Hints:** The colour of anodised aluminium parts can vary due to technical production

reasons

Wiring diagrams:



## Mounting cut-outs:



A = Screw terminal

## Dimension drawings:



A = Screw terminal