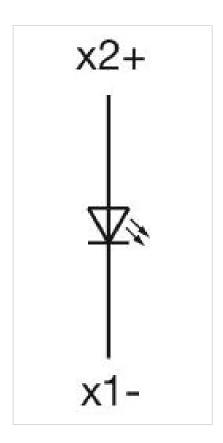

|                                                                                           |

Screw terminal

| Weight: | 0.061 kg |
|---------|----------|
|---------|----------|

### **AMBIENT CONDITION**

**IP Protection:** IP65 front side

**Operating temperature:**  $-40 \, ^{\circ}\text{C} \, ... + 55 \, ^{\circ}\text{C}$ 

Storage temperature:  $-40 \, ^{\circ}\text{C} \dots + 85 \, ^{\circ}\text{C}$ 

### **CERTIFICATE**

**REACH:** REACH compliant

RoHS: RoHS compliant

### **OTHER**

Short Description: Actuator, Ø 30.5 mm, Ø 35 mm, Flush, Blue, Plastic, transparent, Round, Nature,

Aluminium, anodised, Screw terminal

Housing colour: Grey

Housing material: Plastic

**Hints:** The colour of anodised aluminium parts can vary due to technical production

reasons

Wiring diagrams:



## Mounting cut-outs:



A = Screw terminal

## Dimension drawings:



A = Screw terminal