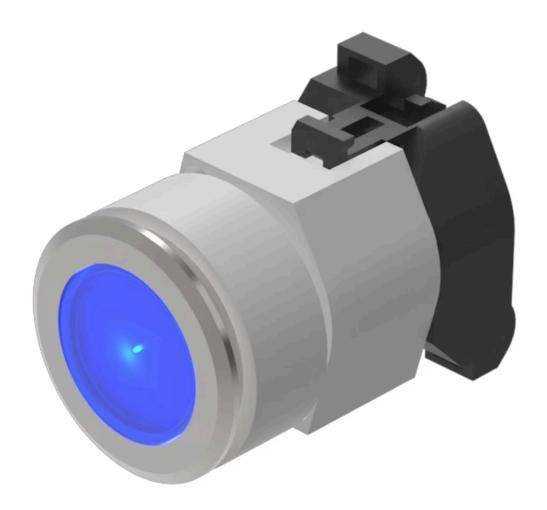

# Actuator

704.006.618

**MECHANICAL CHARACTERISTICS** 

Terminal:

# 704.006.618 Actuator

| FRONT                       |                                                                                           |
|-----------------------------|-------------------------------------------------------------------------------------------|
| Front dimension:            | Ø 35 mm                                                                                   |
| Front form:                 | Round                                                                                     |
| Front bezel colour:         | Nature                                                                                    |
| Front bezel material:       | Aluminium                                                                                 |
|                             |                                                                                           |
| MOUNTING                    |                                                                                           |
| Design:                     | Flush                                                                                     |
| Mounting cut-out:           | Ø 30.5 mm                                                                                 |
| Mounting type:              | Panel mounting                                                                            |
|                             |                                                                                           |
| OPERATING-/INDICATION PART  |                                                                                           |
| Lens colour:                | Blue                                                                                      |
| Lens material:              | Plastic                                                                                   |
| Lens shape:                 | Flush                                                                                     |
| Lens optics:                | transparent                                                                               |
| Marking plate illumination: | illuminative                                                                              |
|                             |                                                                                           |
| ELECTRICAL CHARACTERISTICS  |                                                                                           |
| Standards:                  | The switches comply with the "Standards for low-voltage switching devices" DII EN 60947-1 |
|                             | 21. 000 17 1                                                                              |
|                             |                                                                                           |