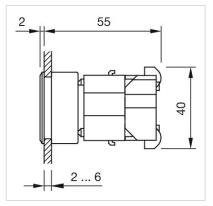

Screw terminal

| Weight: | 0.061 kg |
|---------|----------|
|---------|----------|

### **AMBIENT CONDITION**

**IP Protection:** IP65 front side

**Operating temperature:**  $-40 \, ^{\circ}\text{C} \, ... + 55 \, ^{\circ}\text{C}$ 

Storage temperature:  $-40 \, ^{\circ}\text{C} \dots + 85 \, ^{\circ}\text{C}$ 

### **CERTIFICATE**

**REACH:** REACH compliant

RoHS: RoHS compliant

### **OTHER**

Short Description: Actuator, Ø 30.5 mm, Ø 35 mm, Flush, Blue, Plastic, transparent, Round, Nature,

Aluminium, anodised, Screw terminal

Housing colour: Grey

Housing material: Plastic

**Hints:** The colour of anodised aluminium parts can vary due to technical production

reasons

Wiring diagrams:



## Mounting cut-outs:



A = Screw terminal

## Dimension drawings:



A = Screw terminal