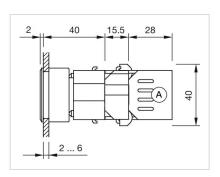

|

Screw terminal

| Weight: | 0.061 kg |
|---------|----------|
|---------|----------|

### **AMBIENT CONDITION**

**IP Protection:** IP65 front side

**Operating temperature:**  $-40 \, ^{\circ}\text{C} \, ... + 55 \, ^{\circ}\text{C}$ 

Storage temperature:  $-40 \, ^{\circ}\text{C} \dots + 85 \, ^{\circ}\text{C}$ 

### **CERTIFICATE**

**REACH:** REACH compliant

RoHS: RoHS compliant

### **OTHER**

Short Description: Actuator, Ø 30.5 mm, Ø 35 mm, Flush, Blue, Plastic, transparent, Round, Nature,

Aluminium, anodised, Screw terminal

Housing colour: Grey

Housing material: Plastic

**Hints:** The colour of anodised aluminium parts can vary due to technical production

reasons

Wiring diagrams:



## Mounting cut-outs:



A = Screw terminal

## Dimension drawings:



A = Screw terminal