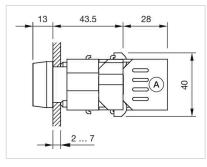

s:                 | Filament lamp or LED                                                                                        |  |
| Wiring diagrams:       |                                                                                                             |  |
|                        |                                                                                                             |  |
|                        |                                                                                                             |  |
|                        |                                                                                                             |  |



### Mounting cut-outs:



A = Screw terminal B = Push-in terminal (PIT)



#### Dimension drawings:





A = Screw terminal