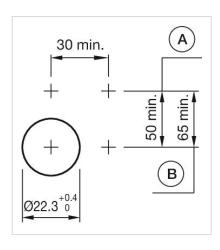

|  |
| Hints:                 | Filament lamp or LED                                                                                        |  |
| Wiring diagrams:       |                                                                                                             |  |
|                        |                                                                                                             |  |
|                        |                                                                                                             |  |
|                        |                                                                                                             |  |



### Mounting cut-outs:



A = Screw terminal B = Push-in terminal (PIT)



#### Dimension drawings:





A = Screw terminal