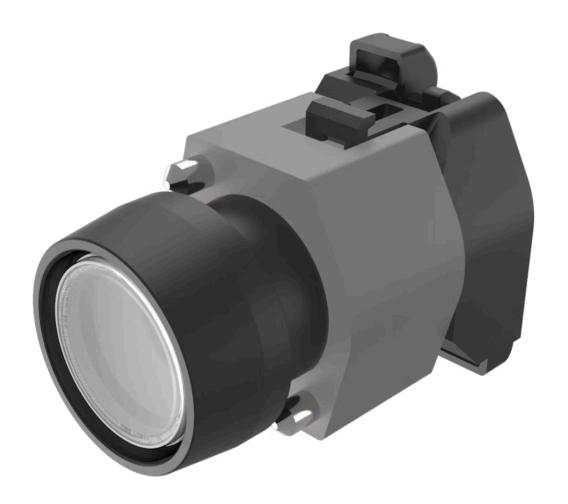

# 704.006.7 Actuator

|    | _ | _  |   | - |
|----|---|----|---|---|
| ь. | к | () | N |   |
|    |   |    |   |   |

Front dimension: Ø 29 mm

Front form: Round

Front bezel colour: Black

Front bezel material: Plastic

#### **MOUNTING**

Design: Raised

Mounting type: Panel mounting

#### **OPERATING-/INDICATION PART**

Lens colour: Colourless

Lens material: Plastic

Lens shape: Flush

Lens optics: transparent

Marking plate colour: White

Marking plate optics: translucent

Marking plate illumination: illuminative