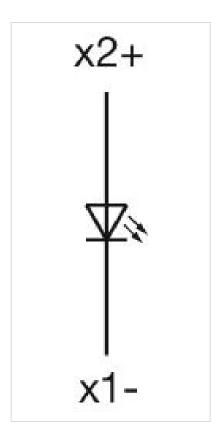

## **ELECTRICAL CHARACTERISTICS**

**Standards:** The switches comply with the "Standards for low-voltage switching devices" DIN

EN 60947-1

| Terminal:              | Screw terminal                                                                                              |  |
|------------------------|-------------------------------------------------------------------------------------------------------------|--|
|                        |                                                                                                             |  |
| Weight:                | 0.05 kg                                                                                                     |  |
|                        |                                                                                                             |  |
| AMBIENT CONDITION      |                                                                                                             |  |
| IP Protection:         | IP65 front side                                                                                             |  |
| Operating temperature: | – 40 °C + 55 °C                                                                                             |  |
| Storage temperature:   | – 40 °C + 85 °C                                                                                             |  |
|                        |                                                                                                             |  |
| CERTIFICATE            |                                                                                                             |  |
| REACH:                 | REACH compliant                                                                                             |  |
| RoHS:                  | RoHS compliant                                                                                              |  |
|                        |                                                                                                             |  |
| OTHER                  |                                                                                                             |  |
| Short Description:     | Actuator, $\emptyset$ 29 mm, Flush, Colourless, Plastic, transparent, Round, Black, Plastic, Screw terminal |  |
| Housing colour:        | Grey                                                                                                        |  |
| Housing material:      | Plastic                                                                                                     |  |
| Hints:                 | Filament lamp or LED                                                                                        |  |
| Wiring diagrams:       |                                                                                                             |  |
|                        |                                                                                                             |  |
|                        |                                                                                                             |  |
|                        |                                                                                                             |  |