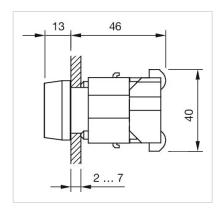

nts:                 | Filament lamp or LED                                                                                        |  |
| Wiring diagrams:       |                                                                                                             |  |
|                        |                                                                                                             |  |
|                        |                                                                                                             |  |
|                        |                                                                                                             |  |



### Mounting cut-outs:



A = Screw terminal B = Push-in terminal (PIT)



#### Dimension drawings:





A = Screw terminal