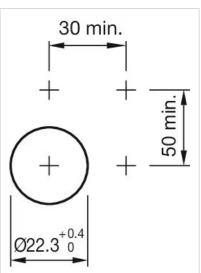

|  |
| Hints:                 | Filament lamp or LED                                                                                        |  |
| Wiring diagrams:       |                                                                                                             |  |
|                        |                                                                                                             |  |
|                        |                                                                                                             |  |
|                        |                                                                                                             |  |



### Mounting cut-outs:



A = Screw terminal B = Push-in terminal (PIT)



#### Dimension drawings:





A = Screw terminal