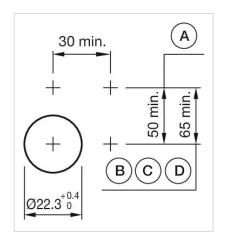

Switching action: Momentary

Mechanical lifetime: ≤3 Mil. cycles of operation

| Operating force:                   | 8 N                                                                                                                              |
|------------------------------------|----------------------------------------------------------------------------------------------------------------------------------|
| Operating Travel:                  | ca. 5.8 mm ± 0.2 mm                                                                                                              |
| Weight:                            | 0.04 kg                                                                                                                          |
|                                    |                                                                                                                                  |
| AMBIENT CONDITION                  |                                                                                                                                  |
| IP Protection:                     | IP65 front side                                                                                                                  |
| Operating temperature:             | – 40 °C + 55 °C                                                                                                                  |
| Storage temperature:               | – 40 °C + 85 °C                                                                                                                  |
|                                    |                                                                                                                                  |
| CERTIFICATE                        |                                                                                                                                  |
| REACH:                             | REACH compliant                                                                                                                  |
| RoHS:                              | RoHS compliant                                                                                                                   |
|                                    |                                                                                                                                  |
| OTHER                              |                                                                                                                                  |
| Short Description:                 | Actuator, $\emptyset$ 29 mm, Flush, Non illuminated, Black, Plastic, opaque, Round, Black, Plastic, Momentary                    |
| Housing colour:                    | Grey                                                                                                                             |
| Housing material:                  | Plastic                                                                                                                          |
| Product attributes:                | Frontring with protective cover to be mounted with a torque of 0.4 Nm onto actuator                                              |
| Hints:                             | Frontring with protective cover to be mounted with a torque of 0.4 Nm onto actuator  Max. 3 switching elements can be clipped on |
| max. number of switching elements: | 3                                                                                                                                |
| Wiring diagrams:                   | E                                                                                                                                |
| Mounting cut-outs:                 |                                                                                                                                  |

A = Screw terminal

B = Push-in terminal (PIT)
C = Plug-in terminal 6.3 mm x 0.8 mm
D = Double plug-in terminal 6.3 mm x 0.8