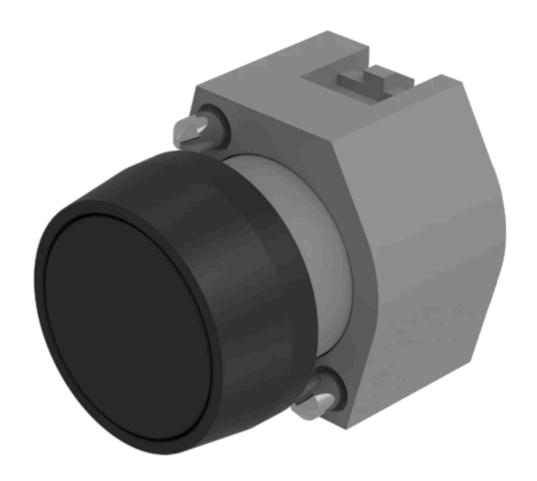

## 704.009.0 Actuator

| ) 6                        |                                                                                           |
|----------------------------|-------------------------------------------------------------------------------------------|
| FRONT                      |                                                                                           |
| Front dimension:           | Ø 29 mm                                                                                   |
| Front form:                | Round                                                                                     |
| Front bezel colour:        | Black                                                                                     |
| Front bezel material:      | Plastic                                                                                   |
|                            |                                                                                           |
| MOUNTING                   |                                                                                           |
| Design:                    | Raised                                                                                    |
| Mounting type:             | Panel mounting                                                                            |
|                            |                                                                                           |
| OPERATING-/INDICATION PART |                                                                                           |
| Lens colour:               | Black                                                                                     |
| Lens material:             | Plastic                                                                                   |
| Lens illumination:         | Non illuminated                                                                           |
| Lens shape:                | Flush                                                                                     |
| Lens optics:               | opaque                                                                                    |
|                            |                                                                                           |
| ELECTRICAL CHARACTERISTICS |                                                                                           |
| Standards:                 | The switches comply with the "Standards for low-voltage switching devices" DII EN 60947-1 |
|                            |                                                                                           |
| MECHANICAL CHARACTERISTICS |                                                                                           |