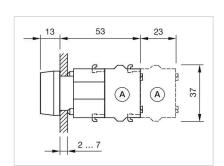

| Frontring with protective cover to be mounted with a torque of 0.4 Nm onto actuator  Max. 3 switching elements can be clipped on |
| max. number of switching elements: | 3                                                                                                                                |
| Wiring diagrams:                   | E                                                                                                                                |
| Mounting cut-outs:                 |                                                                                                                                  |



A = Screw terminal

B = Push-in terminal (PIT)
C = Plug-in terminal 6.3 mm x 0.8 mm
D = Double plug-in terminal 6.3 mm x 0.8

#### Dimension drawings:



A = Screw terminal