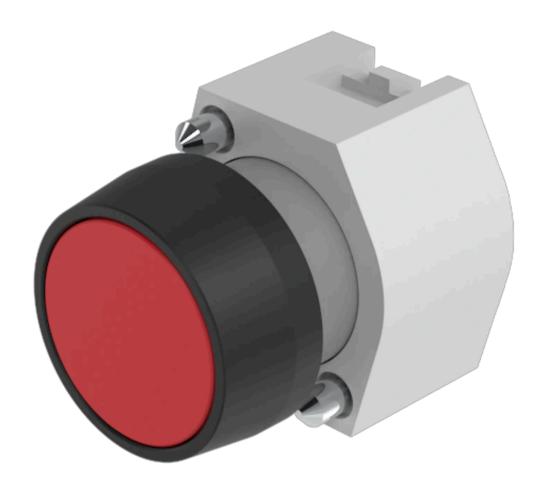

## 704.009.2 Actuator

| 6                          |                                                                                           |
|----------------------------|-------------------------------------------------------------------------------------------|
| FRONT                      |                                                                                           |
| Front dimension:           | Ø 29 mm                                                                                   |
| Front form:                | Round                                                                                     |
| Front bezel colour:        | Black                                                                                     |
| Front bezel material:      | Plastic                                                                                   |
|                            |                                                                                           |
| MOUNTING                   |                                                                                           |
| Design:                    | Raised                                                                                    |
| Mounting type:             | Panel mounting                                                                            |
|                            |                                                                                           |
| OPERATING-/INDICATION PART |                                                                                           |
| Lens colour:               | Red                                                                                       |
| Lens material:             | Plastic                                                                                   |
| Lens illumination:         | Non illuminated                                                                           |
| Lens shape:                | Flush                                                                                     |
| Lens optics:               | transparent                                                                               |
|                            |                                                                                           |
| ELECTRICAL CHARACTERISTICS |                                                                                           |
| Standards:                 | The switches comply with the "Standards for low-voltage switching devices" DIN EN 60947-1 |
|                            | LIN 00341-1                                                                               |
| MECHANICAL CHARACTERISTICS |                                                                                           |
| WESTAMOAL STATASTERISTIOS  |                                                                                           |

Switching action: Momentary

**Mechanical lifetime:** ≤3 Mil. cycles of operation

| Operating force:                   | 8 N                                                                                                                             |
|------------------------------------|---------------------------------------------------------------------------------------------------------------------------------|
| Operating Travel:                  | ca. 5.8 mm ± 0.2 mm                                                                                                             |
| Weight:                            | 0.04 kg                                                                                                                         |
|                                    |                                                                                                                                 |
| AMBIENT CONDITION                  |                                                                                                                                 |
| IP Protection:                     | IP65 front side                                                                                                                 |
| Operating temperature:             | – 40 °C + 55 °C                                                                                                                 |
| Storage temperature:               | – 40 °C + 85 °C                                                                                                                 |
|                                    |                                                                                                                                 |
| CERTIFICATE                        |                                                                                                                                 |
| REACH:                             | REACH compliant                                                                                                                 |
| RoHS:                              | RoHS compliant                                                                                                                  |
|                                    |                                                                                                                                 |
| OTHER                              |                                                                                                                                 |
| Short Description:                 | Actuator, Ø 29 mm, Flush, Non illuminated, Red, Plastic, transparent, Round, Black, Plastic, Momentary                          |
| Housing colour:                    | Grey                                                                                                                            |
| Housing material:                  | Plastic                                                                                                                         |
| Product attributes:                | Frontring with protective cover to be mounted with a torque of 0.4 Nm onto actuator                                             |
| Hints:                             | Frontring with protective cover to be mounted with a torque of 0.4 Nm onto actuator Max. 3 switching elements can be clipped on |
| max. number of switching elements: | 3                                                                                                                               |
| Wiring diagrams:                   | E                                                                                                                               |
| Mounting cut-outs:                 |                                                                                                                                 |