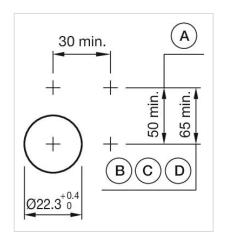

Switching action: Momentary

**Mechanical lifetime:** ≤3 Mil. cycles of operation

| Operating force:                   | 8 N                                                                                                                             |
|------------------------------------|---------------------------------------------------------------------------------------------------------------------------------|
| Operating Travel:                  | ca. 5.8 mm ± 0.2 mm                                                                                                             |
| Weight:                            | 0.04 kg                                                                                                                         |
|                                    |                                                                                                                                 |
| AMBIENT CONDITION                  |                                                                                                                                 |
| IP Protection:                     | IP65 front side                                                                                                                 |
| Operating temperature:             | – 40 °C + 55 °C                                                                                                                 |
| Storage temperature:               | – 40 °C + 85 °C                                                                                                                 |
|                                    |                                                                                                                                 |
| CERTIFICATE                        |                                                                                                                                 |
| REACH:                             | REACH compliant                                                                                                                 |
| RoHS:                              | RoHS compliant                                                                                                                  |
|                                    |                                                                                                                                 |
| OTHER                              |                                                                                                                                 |
| Short Description:                 | Actuator, Ø 29 mm, Flush, Non illuminated, Red, Plastic, transparent, Round, Black, Plastic, Momentary                          |
| Housing colour:                    | Grey                                                                                                                            |
| Housing material:                  | Plastic                                                                                                                         |
| Product attributes:                | Frontring with protective cover to be mounted with a torque of 0.4 Nm onto actuator                                             |
| Hints:                             | Frontring with protective cover to be mounted with a torque of 0.4 Nm onto actuator Max. 3 switching elements can be clipped on |
| max. number of switching elements: | 3                                                                                                                               |
| Wiring diagrams:                   | E                                                                                                                               |
| Mounting cut-outs:                 |                                                                                                                                 |

A = Screw terminal

B = Push-in terminal (PIT)
C = Plug-in terminal 6.3 mm x 0.8 mm
D = Double plug-in terminal 6.3 mm x 0.8