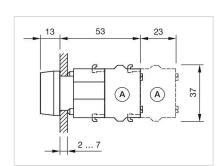

## Dimension drawings:

A = Screw terminal

A = Screw terminal

B = Push-in terminal (PIT)
C = Plug-in terminal 6.3 mm x 0.8 mm
D = Double plug-in terminal 6.3 mm x 0.8