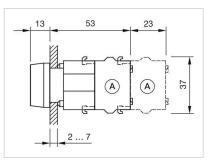

que of 0.4 Nm onto actuator                                                   |
| Hints:                                | Frontring with protective cover to be mounted with a torque of 0.4 Nm onto<br>actuator<br>Max. 3 switching elements can be clipped on |
| max. number of switching<br>elements: | 3                                                                                                                                     |
| Wiring diagrams:                      | E                                                                                                                                     |

Mounting cut-outs:



- A = Screw terminal

- B = Push-in terminal (PIT) C = Plug-in terminal 6.3 mm x 0.8 mm D = Double plug-in terminal 6.3 mm x 0.8
- mm



#### Dimension drawings:



A = Screw terminal