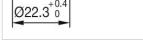

#### FRONT

| Front dimension:      | Ø 29 mm |
|-----------------------|---------|
| Front form:           | Round   |
| Front bezel colour:   | Black   |
| Front bezel material: | Plastic |