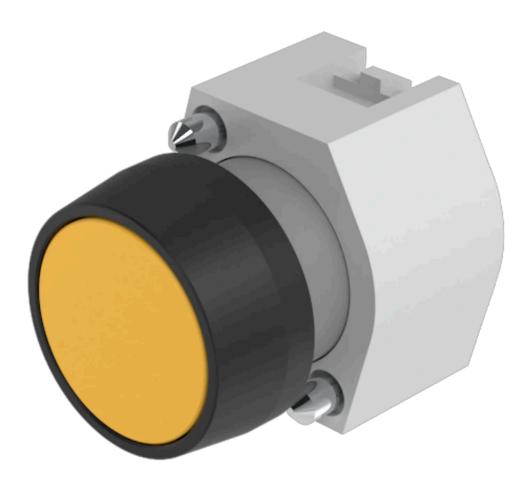

# 704.009.4 Actuator

#### FRONT

| Front dimension:      | Ø 29 mm |
|-----------------------|---------|
| Front form:           | Round   |
| Front bezel colour:   | Black   |
| Front bezel material: | Plastic |

#### MOUNTING

| Design:        | Raised         |
|----------------|----------------|
| Mounting type: | Panel mounting |

#### **OPERATING-/INDICATION PART**

| Lens colour:       | Yellow          |
|--------------------|-----------------|
| Lens material:     | Plastic         |
| Lens illumination: | Non illuminated |
| Lens shape:        | Flush           |
| Lens optics:       | transparent     |

## OTHER

| Short Description:                    | Actuator, Ø 29 mm, Flush, Non illuminated, Yellow, Plastic, transparent, Round,<br>Black, Plastic, Momentary                          |
|---------------------------------------|---------------------------------------------------------------------------------------------------------------------------------------|
| Housing colour:                       | Grey                                                                                                                                  |
| Housing material:                     | Plastic                                                                                                                               |
| Product attributes:                   | Frontring with protective cover to be mounted with a torque of 0.4 Nm onto actuator                                                   |
| Hints:                                | Frontring with protective cover to be mounted with a torque of 0.4 Nm onto<br>actuator<br>Max. 3 switching elements can be clipped on |
| max. number of switching<br>elements: | 3                                                                                                                                     |
| Wiring diagrams:                      | E                                                                                                                                     |