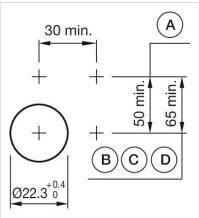

Mounting cut-outs:

- A = Screw terminal

- B = Push-in terminal (PIT) C = Plug-in terminal 6.3 mm x 0.8 mm D = Double plug-in terminal 6.3 mm x 0.8
- mm

#### Dimension drawings:

A = Screw terminal