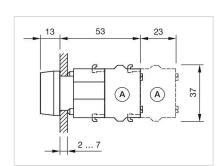

| Frontring with protective cover to be mounted with a torque of 0.4 Nm onto actuator Max. 3 switching elements can be clipped on |
| max. number of switching elements: | 3                                                                                                                               |
| Wiring diagrams:                   | E                                                                                                                               |
| Mounting cut-outs:                 |                                                                                                                                 |



A = Screw terminal

B = Push-in terminal (PIT)
C = Plug-in terminal 6.3 mm x 0.8 mm
D = Double plug-in terminal 6.3 mm x 0.8

#### Dimension drawings:



A = Screw terminal