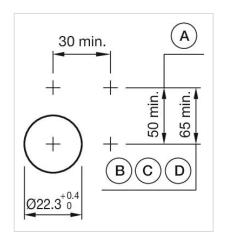

A = Screw terminal

B = Push-in terminal (PIT)
C = Plug-in terminal 6.3 mm x 0.8 mm
D = Double plug-in terminal 6.3 mm x 0.8