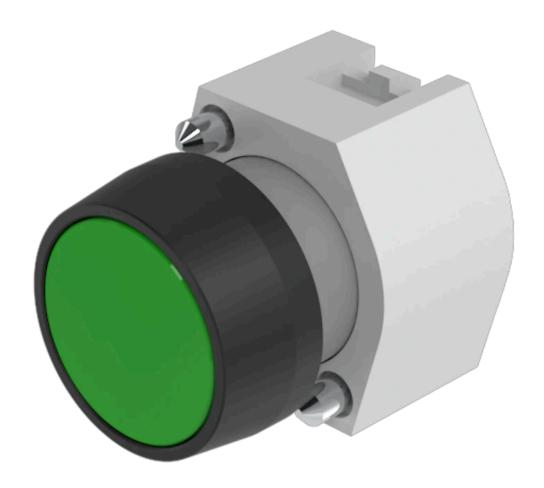

# 704.009.5 Actuator

| 6                          |                                                                                           |
|----------------------------|-------------------------------------------------------------------------------------------|
| FRONT                      |                                                                                           |
| Front dimension:           | Ø 29 mm                                                                                   |
| Front form:                | Round                                                                                     |
| Front bezel colour:        | Black                                                                                     |
| Front bezel material:      | Plastic                                                                                   |
|                            |                                                                                           |
| MOUNTING                   |                                                                                           |
| Design:                    | Raised                                                                                    |
| Mounting type:             | Panel mounting                                                                            |
|                            |                                                                                           |
| OPERATING-/INDICATION PART |                                                                                           |
| Lens colour:               | Green                                                                                     |
| Lens material:             | Plastic                                                                                   |
| Lens illumination:         | Non illuminated                                                                           |
| Lens shape:                | Flush                                                                                     |
| Lens optics:               | transparent                                                                               |
|                            |                                                                                           |
| ELECTRICAL CHARACTERISTICS |                                                                                           |
| Standards:                 | The switches comply with the "Standards for low-voltage switching devices" DII EN 60947-1 |
|                            |                                                                                           |
| MECHANICAL CHARACTERISTICS |                                                                                           |