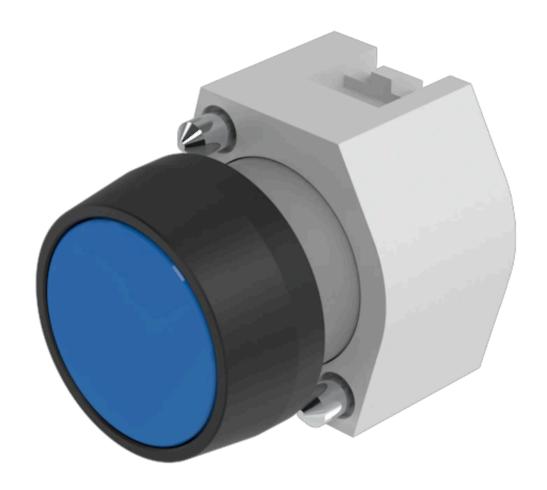

## 704.009.6 Actuator

| à                          |                                                                                           |
|----------------------------|-------------------------------------------------------------------------------------------|
| FRONT                      |                                                                                           |
| Front dimension:           | Ø 29 mm                                                                                   |
| Front form:                | Round                                                                                     |
| Front bezel colour:        | Black                                                                                     |
| Front bezel material:      | Plastic                                                                                   |
|                            |                                                                                           |
| MOUNTING                   |                                                                                           |
| Design:                    | Raised                                                                                    |
| Mounting type:             | Panel mounting                                                                            |
|                            |                                                                                           |
| OPERATING-/INDICATION PART |                                                                                           |
| Lens colour:               | Blue                                                                                      |
| Lens material:             | Plastic                                                                                   |
| Lens illumination:         | Non illuminated                                                                           |
| Lens shape:                | Flush                                                                                     |
| Lens optics:               | transparent                                                                               |
|                            |                                                                                           |
| ELECTRICAL CHARACTERISTICS |                                                                                           |
| Standards:                 | The switches comply with the "Standards for low-voltage switching devices" DIN EN 60947-1 |
|                            |                                                                                           |
| MECHANICAL CHARACTERISTICS |                                                                                           |

Switching action: Momentary

**Mechanical lifetime:** ≤3 Mil. cycles of operation

| Operating force:                   | 8 N                                                                                                                             |
|------------------------------------|---------------------------------------------------------------------------------------------------------------------------------|
| Operating Travel:                  | ca. 5.8 mm ± 0.2 mm                                                                                                             |
| Weight:                            | 0.04 kg                                                                                                                         |
|                                    |                                                                                                                                 |
| AMBIENT CONDITION                  |                                                                                                                                 |
| IP Protection:                     | IP65 front side                                                                                                                 |
| Operating temperature:             | – 40 °C + 55 °C                                                                                                                 |
| Storage temperature:               | – 40 °C + 85 °C                                                                                                                 |
|                                    |                                                                                                                                 |
| CERTIFICATE                        |                                                                                                                                 |
| REACH:                             | REACH compliant                                                                                                                 |
| RoHS:                              | RoHS compliant                                                                                                                  |
|                                    |                                                                                                                                 |
| OTHER                              |                                                                                                                                 |
| Short Description:                 | Actuator, $\emptyset$ 29 mm, Flush, Non illuminated, Blue, Plastic, transparent, Round Black, Plastic, Momentary                |
| Housing colour:                    | Grey                                                                                                                            |
| Housing material:                  | Plastic                                                                                                                         |
| Product attributes:                | Frontring with protective cover to be mounted with a torque of 0.4 Nm onto actuator                                             |
| Hints:                             | Frontring with protective cover to be mounted with a torque of 0.4 Nm onto actuator Max. 3 switching elements can be clipped on |
| max. number of switching elements: | 3                                                                                                                               |
| Wiring diagrams:                   | E                                                                                                                               |
| Mounting cut-outs:                 |                                                                                                                                 |