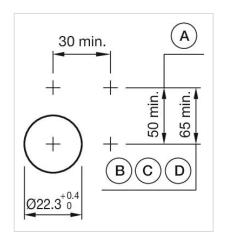

Switching action: Momentary

**Mechanical lifetime:** ≤3 Mil. cycles of operation

| Operating force:                   | 8 N                                                                                                                             |
|------------------------------------|---------------------------------------------------------------------------------------------------------------------------------|
| Operating Travel:                  | ca. 5.8 mm ± 0.2 mm                                                                                                             |
| Weight:                            | 0.04 kg                                                                                                                         |
|                                    |                                                                                                                                 |
| AMBIENT CONDITION                  |                                                                                                                                 |
| IP Protection:                     | IP65 front side                                                                                                                 |
| Operating temperature:             | – 40 °C + 55 °C                                                                                                                 |
| Storage temperature:               | – 40 °C + 85 °C                                                                                                                 |
|                                    |                                                                                                                                 |
| CERTIFICATE                        |                                                                                                                                 |
| REACH:                             | REACH compliant                                                                                                                 |
| RoHS:                              | RoHS compliant                                                                                                                  |
|                                    |                                                                                                                                 |
| OTHER                              |                                                                                                                                 |
| Short Description:                 | Actuator, $\emptyset$ 29 mm, Flush, Non illuminated, Blue, Plastic, transparent, Round Black, Plastic, Momentary                |
| Housing colour:                    | Grey                                                                                                                            |
| Housing material:                  | Plastic                                                                                                                         |
| Product attributes:                | Frontring with protective cover to be mounted with a torque of 0.4 Nm onto actuator                                             |
| Hints:                             | Frontring with protective cover to be mounted with a torque of 0.4 Nm onto actuator Max. 3 switching elements can be clipped on |
| max. number of switching elements: | 3                                                                                                                               |
| Wiring diagrams:                   | E                                                                                                                               |
| Mounting cut-outs:                 |                                                                                                                                 |

A = Screw terminal

B = Push-in terminal (PIT)
C = Plug-in terminal 6.3 mm x 0.8 mm
D = Double plug-in terminal 6.3 mm x 0.8