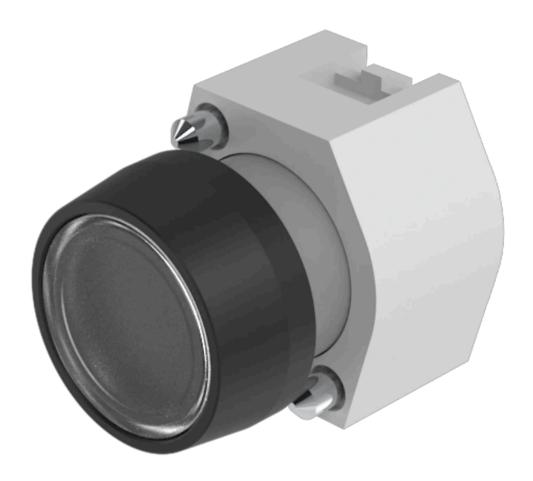

## 704.009.7 Actuator

| FRONT                      |                                                                                           |
|----------------------------|-------------------------------------------------------------------------------------------|
| Front dimension:           | Ø 29 mm                                                                                   |
| Front form:                | Round                                                                                     |
| Front bezel colour:        | Black                                                                                     |
| Front bezel material:      | Plastic                                                                                   |
|                            |                                                                                           |
| MOUNTING                   |                                                                                           |
| Design:                    | Raised                                                                                    |
| Mounting type:             | Panel mounting                                                                            |
|                            |                                                                                           |
| OPERATING-/INDICATION PART |                                                                                           |
| Lens colour:               | Colourless                                                                                |
| Lens material:             | Plastic                                                                                   |
| Lens illumination:         | Non illuminated                                                                           |
| Lens shape:                | Flush                                                                                     |
| Lens optics:               | transparent                                                                               |
|                            |                                                                                           |
| ELECTRICAL CHARACTERISTICS |                                                                                           |
| Standards:                 | The switches comply with the "Standards for low-voltage switching devices" DIN EN 60947-1 |

### **MECHANICAL CHARACTERISTICS**

Switching action: Momentary

**Mechanical lifetime:** ≤3 Mil. cycles of operation

| Operating force:                     | 8 N                                                                                                                             |
|--------------------------------------|---------------------------------------------------------------------------------------------------------------------------------|
| Operating Travel:                    | ca. 5.8 mm ± 0.2 mm                                                                                                             |
| Weight:                              | 0.04 kg                                                                                                                         |
|                                      |                                                                                                                                 |
| AMBIENT CONDITION                    |                                                                                                                                 |
| IP Protection:                       | IP65 front side                                                                                                                 |
| Operating temperature:               | – 40 °C + 55 °C                                                                                                                 |
| Storage temperature:                 | – 40 °C + 85 °C                                                                                                                 |
|                                      |                                                                                                                                 |
| CERTIFICATE                          |                                                                                                                                 |
| REACH:                               | REACH compliant                                                                                                                 |
| RoHS:                                | RoHS compliant                                                                                                                  |
|                                      |                                                                                                                                 |
| OTHER                                |                                                                                                                                 |
| Short Description:                   | Actuator, $\varnothing$ 29 mm, Flush, Non illuminated, Colourless, Plastic, transparent, Round, Black, Plastic, Momentary       |
| Housing colour:                      | Grey                                                                                                                            |
| Housing material:                    | Plastic                                                                                                                         |
| Product attributes:                  | Frontring with protective cover to be mounted with a torque of 0.4 Nm onto actuator                                             |
| Hints:                               | Frontring with protective cover to be mounted with a torque of 0.4 Nm onto actuator Max. 3 switching elements can be clipped on |
| max. number of switching elements:   | 3                                                                                                                               |
| Wiring diagrams:  Mounting cut-outs: | <b>E</b>                                                                                                                        |