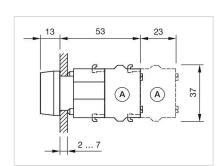

### Dimension drawings:

A = Screw terminal

A = Screw terminal

B = Push-in terminal (PIT)
C = Plug-in terminal 6.3 mm x 0.8 mm
D = Double plug-in terminal 6.3 mm x 0.8