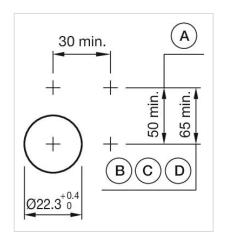

### **MECHANICAL CHARACTERISTICS**

Switching action: Momentary

**Mechanical lifetime:** ≤3 Mil. cycles of operation

| Operating force:                     | 8 N                                                                                                                             |
|--------------------------------------|---------------------------------------------------------------------------------------------------------------------------------|
| Operating Travel:                    | ca. 5.8 mm ± 0.2 mm                                                                                                             |
| Weight:                              | 0.04 kg                                                                                                                         |
|                                      |                                                                                                                                 |
| AMBIENT CONDITION                    |                                                                                                                                 |
| IP Protection:                       | IP65 front side                                                                                                                 |
| Operating temperature:               | – 40 °C + 55 °C                                                                                                                 |
| Storage temperature:                 | – 40 °C + 85 °C                                                                                                                 |
|                                      |                                                                                                                                 |
| CERTIFICATE                          |                                                                                                                                 |
| REACH:                               | REACH compliant                                                                                                                 |
| RoHS:                                | RoHS compliant                                                                                                                  |
|                                      |                                                                                                                                 |
| OTHER                                |                                                                                                                                 |
| Short Description:                   | Actuator, $\varnothing$ 29 mm, Flush, Non illuminated, Colourless, Plastic, transparent, Round, Black, Plastic, Momentary       |
| Housing colour:                      | Grey                                                                                                                            |
| Housing material:                    | Plastic                                                                                                                         |
| Product attributes:                  | Frontring with protective cover to be mounted with a torque of 0.4 Nm onto actuator                                             |
| Hints:                               | Frontring with protective cover to be mounted with a torque of 0.4 Nm onto actuator Max. 3 switching elements can be clipped on |
| max. number of switching elements:   | 3                                                                                                                               |
| Wiring diagrams:  Mounting cut-outs: | <b>E</b>                                                                                                                        |

A = Screw terminal

B = Push-in terminal (PIT)
C = Plug-in terminal 6.3 mm x 0.8 mm
D = Double plug-in terminal 6.3 mm x 0.8