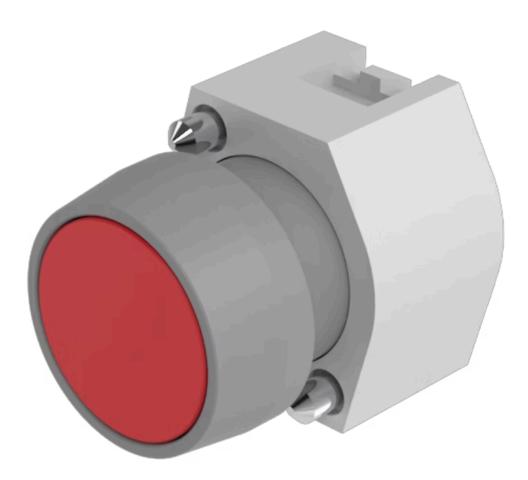

# 704.010.2 Actuator

#### FRONT

| Front dimension:      | Ø 29 mm |
|-----------------------|---------|
| Front form:           | Round   |
| Front bezel colour:   | Grey    |
| Front bezel material: | Plastic |

#### **OPERATING-/INDICATION PART**

| Lens colour:       | Red             |
|--------------------|-----------------|
| Lens material:     | Plastic         |
| Lens illumination: | Non illuminated |
| Lens shape:        | Flush           |
| Lens optics:       | transparent     |

## OTHER

| Short Description:                    | Actuator, Ø 29 mm, Flush, Non illuminated, Red, Plastic, transparent, Round, Grey,<br>Plastic, Momentary                           |
|---------------------------------------|------------------------------------------------------------------------------------------------------------------------------------|
| Housing colour:                       | Grey                                                                                                                               |
| Housing material:                     | Plastic                                                                                                                            |
| Product attributes:                   | Frontring with protective cover to be mounted with a torque of 0.4 Nm onto actuator                                                |
| Hints:                                | Frontring with protective cover to be mounted with a torque of 0.4 Nm onto actuator<br>Max. 3 switching elements can be clipped on |
| max. number of switching<br>elements: | 3                                                                                                                                  |
| Wiring diagrams:                      |                                                                                                                                    |
|                                       |                                                                                                                                    |