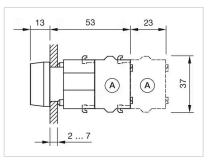

d with a torque of 0.4 Nm onto actuator<br>Max. 3 switching elements can be clipped on |
| max. number of switching<br>elements: | 3                                                                                                                                  |
| Wiring diagrams:                      |                                                                                                                                    |
|                                       |                                                                                                                                    |

Mounting cut-outs:



- A = Screw terminal

- B = Push-in terminal (PIT) C = Plug-in terminal 6.3 mm x 0.8 mm D = Double plug-in terminal 6.3 mm x 0.8
- mm



#### Dimension drawings:



A = Screw terminal