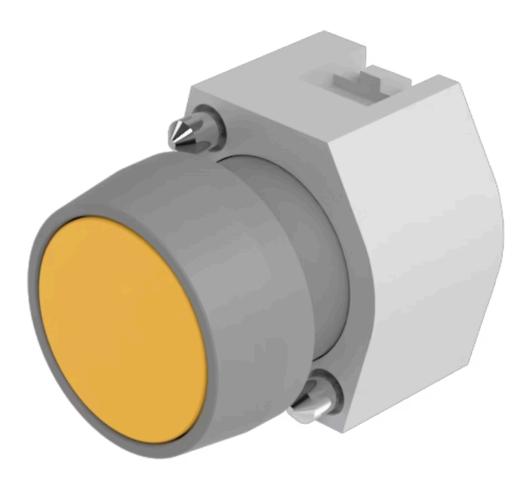

# 704.010.4 Actuator

#### FRONT

| Front dimension:      | Ø 29 mm |
|-----------------------|---------|
| Front form:           | Round   |
| Front bezel colour:   | Grey    |
| Front bezel material: | Plastic |

#### MOUNTING

| Design:        | Raised         |
|----------------|----------------|
| Mounting type: | Panel mounting |

#### **OPERATING-/INDICATION PART**

| Lens colour:       | Yellow          |
|--------------------|-----------------|
| Lens material:     | Plastic         |
| Lens illumination: | Non illuminated |
| Lens shape:        | Flush           |
| Lens optics:       | transparent     |