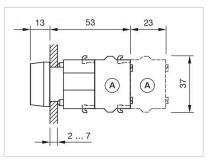

to be mounted with a torque of 0.4 Nm onto actuator                                             |
| Hints:                                | Frontring with protective cover to be mounted with a torque of 0.4 Nm onto actuator,Max. 3 switching elements can be clipped on |
| max. number of switching<br>elements: | 3                                                                                                                               |
| Wiring diagrams:                      | E                                                                                                                               |

Mounting cut-outs:



- A = Screw terminal

- B = Push-in terminal (PIT) C = Plug-in terminal 6.3 mm x 0.8 mm D = Double plug-in terminal 6.3 mm x 0.8
- mm



#### Dimension drawings:



A = Screw terminal