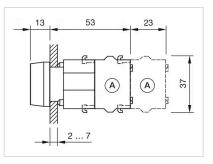

ve cover to be mounted with a torque of 0.4 Nm onto actuator                                             |
| Hints:                             | Frontring with protective cover to be mounted with a torque of 0.4 Nm onto actuator,Max. 3 switching elements can be clipped on |
| max. number of switching elements: | 3                                                                                                                               |
| Wiring diagrams:                   | E                                                                                                                               |

Mounting cut-outs:



- A = Screw terminal

- B = Push-in terminal (PIT) C = Plug-in terminal 6.3 mm x 0.8 mm D = Double plug-in terminal 6.3 mm x 0.8
- mm



#### Dimension drawings:



A = Screw terminal