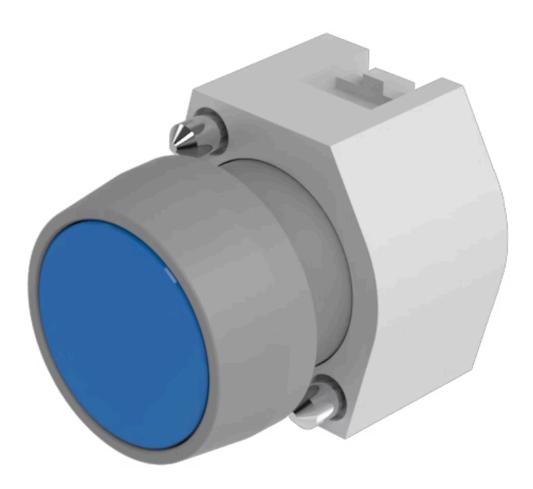

# 704.010.6 Actuator

#### FRONT

| Front dimension:      | Ø 29 mm |
|-----------------------|---------|
| Front form:           | Round   |
| Front bezel colour:   | Grey    |
| Front bezel material: | Plastic |

#### MOUNTING

| Design:        | Raised         |
|----------------|----------------|
| Mounting type: | Panel mounting |

#### **OPERATING-/INDICATION PART**

| Lens colour:       | Blue            |
|--------------------|-----------------|
| Lens material:     | Plastic         |
| Lens illumination: | Non illuminated |
| Lens shape:        | Flush           |
| Lens optics:       | transparent     |