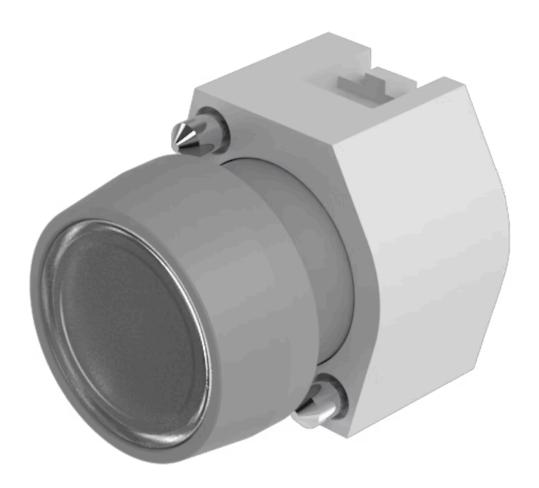

## 704.010.7 Actuator

| FRONT                      |                 |
|----------------------------|-----------------|
| Front dimension:           | Ø 29 mm         |
| Front form:                | Round           |
| Front bezel colour:        | Grey            |
| Front bezel material:      | Plastic         |
|                            |                 |
| MOUNTING                   |                 |
| Design:                    | Raised          |
| Mounting type:             | Panel mounting  |
|                            |                 |
| OPERATING-/INDICATION PART |                 |
| Lens colour:               | Colourless      |
| Lens material:             | Plastic         |
| Lens illumination:         | Non illuminated |
| Lens shape:                | Flush           |
| Lens optics:               | transparent     |
|                            |                 |
| ELECTRICAL CHARACTERISTICS |                 |

### **MECHANICAL CHARACTERISTICS**

Standards:

Switching action: Momentary

**Mechanical lifetime:** ≤3 Mil. cycles of operation

EN 60947-1

| Housing colour:  Housing material:  Product attributes:  Round, Grey, Plastic, Momentary  Grey  Plastic  Frontring with protective cover to be mounted with a torque of 0.4 Nm onto actuator                                                                                                                                                                                                                                                                                                                                                                               | Operating force:         | 8 N                                                                                                                      |  |
|----------------------------------------------------------------------------------------------------------------------------------------------------------------------------------------------------------------------------------------------------------------------------------------------------------------------------------------------------------------------------------------------------------------------------------------------------------------------------------------------------------------------------------------------------------------------------|--------------------------|--------------------------------------------------------------------------------------------------------------------------|--|
| AMBIENT CONDITION  IP Protection:  IP65 front side  Operating temperature:  - 40 °C + 55 °C  Storage temperature:  - 40 °C + 85 °C  CERTIFICATE  REACH:  REACH:  REACH:  ROHS:  ROHS compliant  OTHER  Short Description:  Actuator, Ø 29 mm, Flush, Non illuminated, Colourless, Plastic, transparent Round, Grey, Plastic, Momentary  Housing colour:  Grey  Housing material:  Product attributes:  Frontring with protective cover to be mounted with a torque of 0.4 Nm onto actuator Max. 3 switching elements can be clipped on  max. number of switching elements: | Operating Travel:        | ca. 5.8 mm ± 0.2 mm                                                                                                      |  |
| IP Protection:  IP65 front side  Operating temperature:  -40 °C + 55 °C  Storage temperature:  -40 °C + 85 °C  CERTIFICATE  REACH: REACH: ROHS:  ROHS compliant  OTHER  Short Description:  Actuator, Ø 29 mm, Flush, Non illuminated, Colourless, Plastic, transparent Round, Grey, Plastic, Momentary  Housing colour:  Grey  Housing material:  Product attributes:  Frontring with protective cover to be mounted with a torque of 0.4 Nm onto actuator  Max. 3 switching elements can be clipped on  max. number of switching elements:                               | Weight:                  | 0.016 kg                                                                                                                 |  |
| IP Protection:  IP65 front side  Operating temperature:  -40 °C + 55 °C  Storage temperature:  -40 °C + 85 °C  CERTIFICATE  REACH: REACH: ROHS:  ROHS compliant  OTHER  Short Description:  Actuator, Ø 29 mm, Flush, Non illuminated, Colourless, Plastic, transparent Round, Grey, Plastic, Momentary  Housing colour:  Grey  Housing material:  Product attributes:  Frontring with protective cover to be mounted with a torque of 0.4 Nm onto actuator  Max. 3 switching elements can be clipped on  max. number of switching elements:                               |                          |                                                                                                                          |  |
| Operating temperature: -40 °C + 55 °C Storage temperature: -40 °C + 85 °C  CERTIFICATE  REACH: REACH compliant RoHS: ROHS compliant  OTHER  Short Description: Actuator, Ø 29 mm, Flush, Non illuminated, Colourless, Plastic, transparent Round, Grey, Plastic, Momentary  Housing colour: Grey  Housing material: Plastic  Product attributes: Frontring with protective cover to be mounted with a torque of 0.4 Nm onto actuator Max. 3 switching elements can be clipped on  max. number of switching elements:  3                                                    | AMBIENT CONDITION        |                                                                                                                          |  |
| Storage temperature:  - 40 °C + 85 °C  CERTIFICATE  REACH: REACH: REACH: ROHS: ROHS compliant  OTHER  Short Description: Actuator, Ø 29 mm, Flush, Non illuminated, Colourless, Plastic, transparent Round, Grey, Plastic, Momentary  Housing colour: Grey Housing material: Plastic  Product attributes: Frontring with protective cover to be mounted with a torque of 0.4 Nm onto actuator  Max. 3 switching elements can be clipped on  max. number of switching elements:                                                                                             | IP Protection:           | IP65 front side                                                                                                          |  |
| CERTIFICATE  REACH: REACH compliant  RoHS: ROHS compliant  OTHER  Short Description: Actuator, Ø 29 mm, Flush, Non illuminated, Colourless, Plastic, transparent Round, Grey, Plastic, Momentary  Housing colour: Grey  Housing material: Plastic  Product attributes: Frontring with protective cover to be mounted with a torque of 0.4 Nm onto actuator  Hints: Frontring with protective cover to be mounted with a torque of 0.4 Nm onto actuator  Max. 3 switching elements can be clipped on                                                                        | Operating temperature:   | – 40 °C + 55 °C                                                                                                          |  |
| REACH: ReACH compliant  ROHS: ROHS compliant  OTHER  Short Description: Actuator, Ø 29 mm, Flush, Non illuminated, Colourless, Plastic, transparent Round, Grey, Plastic, Momentary  Housing colour: Grey  Housing material: Plastic  Product attributes: Frontring with protective cover to be mounted with a torque of 0.4 Nm onto actuator  Hints: Frontring with protective cover to be mounted with a torque of 0.4 Nm onto actuator  Max. 3 switching elements can be clipped on                                                                                     | Storage temperature:     | – 40 °C + 85 °C                                                                                                          |  |
| REACH: ReACH compliant  ROHS: ROHS compliant  OTHER  Short Description: Actuator, Ø 29 mm, Flush, Non illuminated, Colourless, Plastic, transparent Round, Grey, Plastic, Momentary  Housing colour: Grey  Housing material: Plastic  Product attributes: Frontring with protective cover to be mounted with a torque of 0.4 Nm onto actuator  Hints: Frontring with protective cover to be mounted with a torque of 0.4 Nm onto actuator  Max. 3 switching elements can be clipped on                                                                                     |                          |                                                                                                                          |  |
| RoHS: RoHS compliant  OTHER  Short Description: Actuator, Ø 29 mm, Flush, Non illuminated, Colourless, Plastic, transparent Round, Grey, Plastic, Momentary  Housing colour: Grey  Housing material: Plastic  Product attributes: Frontring with protective cover to be mounted with a torque of 0.4 Nm onto actuator  Hints: Frontring with protective cover to be mounted with a torque of 0.4 Nm onto actuator Max. 3 switching elements can be clipped on  max. number of switching elements: 3                                                                        | CERTIFICATE              |                                                                                                                          |  |
| OTHER  Short Description: Actuator, Ø 29 mm, Flush, Non illuminated, Colourless, Plastic, transparent Round, Grey, Plastic, Momentary  Housing colour: Grey  Housing material: Plastic  Frontring with protective cover to be mounted with a torque of 0.4 Nm onto actuator  Hints: Frontring with protective cover to be mounted with a torque of 0.4 Nm onto actuator Max. 3 switching elements can be clipped on  max. number of switching elements:                                                                                                                    | REACH:                   | REACH compliant                                                                                                          |  |
| Short Description:  Actuator, Ø 29 mm, Flush, Non illuminated, Colourless, Plastic, transparent Round, Grey, Plastic, Momentary  Housing colour:  Grey  Plastic  Product attributes:  Frontring with protective cover to be mounted with a torque of 0.4 Nm onto actuator  Hints:  Frontring with protective cover to be mounted with a torque of 0.4 Nm onto actuator  Max. 3 switching elements can be clipped on  max. number of switching elements:                                                                                                                    | RoHS:                    | RoHS compliant                                                                                                           |  |
| Short Description:  Actuator, Ø 29 mm, Flush, Non illuminated, Colourless, Plastic, transparent Round, Grey, Plastic, Momentary  Housing colour:  Grey  Plastic  Product attributes:  Frontring with protective cover to be mounted with a torque of 0.4 Nm onto actuator  Hints:  Frontring with protective cover to be mounted with a torque of 0.4 Nm onto actuator  Max. 3 switching elements can be clipped on  max. number of switching elements:                                                                                                                    |                          |                                                                                                                          |  |
| Housing colour: Grey Housing material: Product attributes: Frontring with protective cover to be mounted with a torque of 0.4 Nm onto actuator Hints: Frontring with protective cover to be mounted with a torque of 0.4 Nm onto actuator Max. 3 switching elements can be clipped on  max. number of switching elements:  Required.                                                                                                                                                                                                                                       | OTHER                    |                                                                                                                          |  |
| Housing material:  Product attributes:  Frontring with protective cover to be mounted with a torque of 0.4 Nm onto actuator  Hints:  Frontring with protective cover to be mounted with a torque of 0.4 Nm onto actuator Max. 3 switching elements can be clipped on  max. number of switching elements:                                                                                                                                                                                                                                                                   | Short Description:       | Actuator, $\varnothing$ 29 mm, Flush, Non illuminated, Colourless, Plastic, transparent, Round, Grey, Plastic, Momentary |  |
| Product attributes:  Frontring with protective cover to be mounted with a torque of 0.4 Nm onto actuator  Frontring with protective cover to be mounted with a torque of 0.4 Nm onto actuator  Max. 3 switching elements can be clipped on  max. number of switching elements:                                                                                                                                                                                                                                                                                             | Housing colour:          | Grey                                                                                                                     |  |
| Hints:  Frontring with protective cover to be mounted with a torque of 0.4 Nm onto actuator Max. 3 switching elements can be clipped on  max. number of switching elements:                                                                                                                                                                                                                                                                                                                                                                                                | Housing material:        | Plastic                                                                                                                  |  |
| actuator Max. 3 switching elements can be clipped on  max. number of switching elements:  3                                                                                                                                                                                                                                                                                                                                                                                                                                                                                | Product attributes:      | Frontring with protective cover to be mounted with a torque of 0.4 Nm onto actuator                                      |  |
| elements:                                                                                                                                                                                                                                                                                                                                                                                                                                                                                                                                                                  |                          |                                                                                                                          |  |
| Wiring diagrams:                                                                                                                                                                                                                                                                                                                                                                                                                                                                                                                                                           | Hints:                   |                                                                                                                          |  |
| Mounting cut-outs:                                                                                                                                                                                                                                                                                                                                                                                                                                                                                                                                                         | max. number of switching | actuator Max. 3 switching elements can be clipped on                                                                     |  |