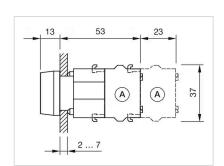

| Frontring with protective cover to be mounted with a torque of 0.4 Nm onto actuator Max. 3 switching elements can be clipped on |
| max. number of switching elements: | 3                                                                                                                               |
| Wiring diagrams:                   | <b>E</b>                                                                                                                        |
| Mounting cut-outs:                 |                                                                                                                                 |



A = Screw terminal

B = Push-in terminal (PIT)
C = Plug-in terminal 6.3 mm x 0.8 mm
D = Double plug-in terminal 6.3 mm x 0.8

### Dimension drawings:



A = Screw terminal