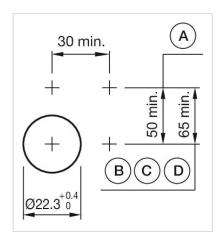

### MECHANICAL CHARACTERISTICS

Switching action: Momentary

**Mechanical lifetime:** ≤3 Mil. cycles of operation

| Operating force:                   | 8 N                                                                                                                             |
|------------------------------------|---------------------------------------------------------------------------------------------------------------------------------|
| Operating Travel:                  | ca. 5.8 mm ± 0.2 mm                                                                                                             |
| Weight:                            | 0.04 kg                                                                                                                         |
|                                    |                                                                                                                                 |
| AMBIENT CONDITION                  |                                                                                                                                 |
| IP Protection:                     | IP65 front side                                                                                                                 |
| Operating temperature:             | – 40 °C + 55 °C                                                                                                                 |
| Storage temperature:               | – 40 °C + 85 °C                                                                                                                 |
|                                    |                                                                                                                                 |
| CERTIFICATE                        |                                                                                                                                 |
| REACH:                             | REACH compliant                                                                                                                 |
| RoHS:                              | RoHS compliant                                                                                                                  |
|                                    |                                                                                                                                 |
| OTHER                              |                                                                                                                                 |
| Short Description:                 | Actuator, Ø 29 mm, Flush, Non illuminated, Black, Aluminium, opaque, Round, Nature, Aluminium, anodised, Momentary              |
| Housing colour:                    | Grey                                                                                                                            |
| Housing material:                  | Plastic                                                                                                                         |
| Product attributes:                | Frontring with protective cover to be mounted with a torque of 0.4 Nm onto actuator                                             |
| Hints:                             | Frontring with protective cover to be mounted with a torque of 0.4 Nm onto actuator Max. 3 switching elements can be clipped on |
| max. number of switching elements: | 3                                                                                                                               |
| Wiring diagrams:                   | <b>E</b>                                                                                                                        |
| Mounting cut-outs:                 |                                                                                                                                 |

A = Screw terminal

B = Push-in terminal (PIT)
C = Plug-in terminal 6.3 mm x 0.8 mm
D = Double plug-in terminal 6.3 mm x 0.8