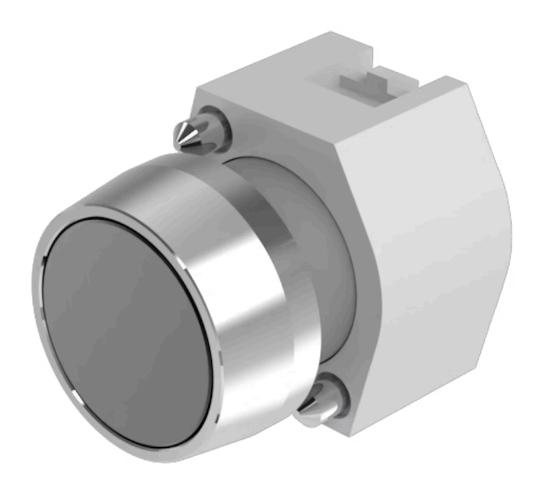

## 704.011.0 Actuator

| b                          |                                                                                           |
|----------------------------|-------------------------------------------------------------------------------------------|
| FRONT                      |                                                                                           |
| Front dimension:           | Ø 29 mm                                                                                   |
| Front form:                | Round                                                                                     |
| Front bezel colour:        | Nature                                                                                    |
| Front bezel material:      | Aluminium                                                                                 |
|                            |                                                                                           |
| MOUNTING                   |                                                                                           |
| Design:                    | Raised                                                                                    |
| Mounting type:             | Panel mounting                                                                            |
|                            |                                                                                           |
| OPERATING-/INDICATION PART |                                                                                           |
| Lens colour:               | Black                                                                                     |
| Lens material:             | Aluminium                                                                                 |
| Lens illumination:         | Non illuminated                                                                           |
| Lens shape:                | Flush                                                                                     |
| Lens optics:               | opaque                                                                                    |
|                            |                                                                                           |
| ELECTRICAL CHARACTERISTICS |                                                                                           |
| Standards:                 | The switches comply with the "Standards for low-voltage switching devices" DIN EN 60947-1 |
|                            |                                                                                           |
|                            |                                                                                           |

### MECHANICAL CHARACTERISTICS

Switching action: Momentary

**Mechanical lifetime:** ≤3 Mil. cycles of operation

| Operating force:                   | 8 N                                                                                                                             |
|------------------------------------|---------------------------------------------------------------------------------------------------------------------------------|
| Operating Travel:                  | ca. 5.8 mm ± 0.2 mm                                                                                                             |
| Weight:                            | 0.04 kg                                                                                                                         |
|                                    |                                                                                                                                 |
| AMBIENT CONDITION                  |                                                                                                                                 |
| IP Protection:                     | IP65 front side                                                                                                                 |
| Operating temperature:             | – 40 °C + 55 °C                                                                                                                 |
| Storage temperature:               | – 40 °C + 85 °C                                                                                                                 |
|                                    |                                                                                                                                 |
| CERTIFICATE                        |                                                                                                                                 |
| REACH:                             | REACH compliant                                                                                                                 |
| RoHS:                              | RoHS compliant                                                                                                                  |
|                                    |                                                                                                                                 |
| OTHER                              |                                                                                                                                 |
| Short Description:                 | Actuator, Ø 29 mm, Flush, Non illuminated, Black, Aluminium, opaque, Round, Nature, Aluminium, anodised, Momentary              |
| Housing colour:                    | Grey                                                                                                                            |
| Housing material:                  | Plastic                                                                                                                         |
| Product attributes:                | Frontring with protective cover to be mounted with a torque of 0.4 Nm onto actuator                                             |
| Hints:                             | Frontring with protective cover to be mounted with a torque of 0.4 Nm onto actuator Max. 3 switching elements can be clipped on |
| max. number of switching elements: | 3                                                                                                                               |
| Wiring diagrams:                   | <b>E</b>                                                                                                                        |
| Mounting cut-outs:                 |                                                                                                                                 |