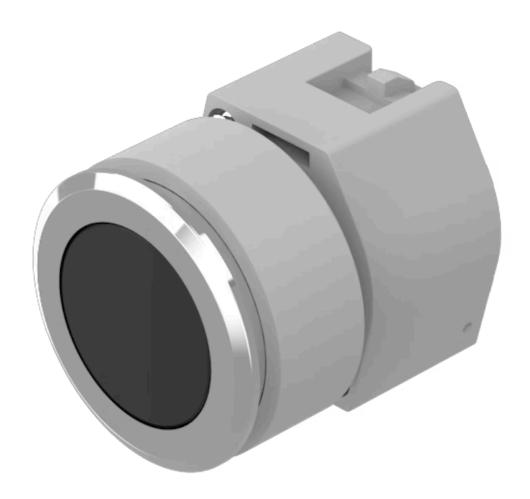

## 704.011.018 Actuator

Front dimension: Ø 35 mm

Front form: Round

Front bezel colour: Nature

Front bezel material: Aluminium

#### **MOUNTING**

Design: Flush

Mounting cut-out: Ø 30.5 mm

Mounting type: Panel mounting

#### **OPERATING-/INDICATION PART**

Lens colour: Black

Lens material: Aluminium

Lens illumination: Non illuminated

Lens shape: Flush

Lens optics: opaque