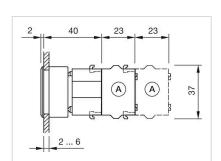

A = Screw terminal

B = Push-in terminal (PIT)
C = Plug-in terminal 6.3 mm x 0.8 mm
D = Double plug-in terminal 6.3 mm x 0.8

# Dimension drawings:

A = Screw terminal