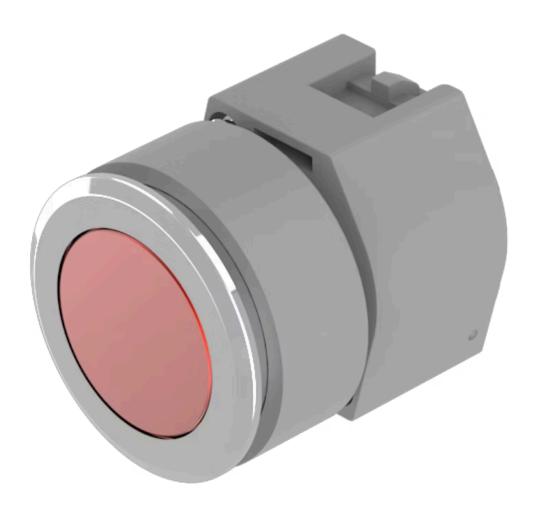

# 704.011.218 Actuator

Front dimension:  $\emptyset$  35 mm

Front form: Round

Front bezel colour: Nature

Front bezel material: Aluminium

## **OPERATING-/INDICATION PART**

Lens colour: Red

Lens material: Aluminium

Lens illumination: Non illuminated

Lens shape: Flush

**Lens optics:** opaque