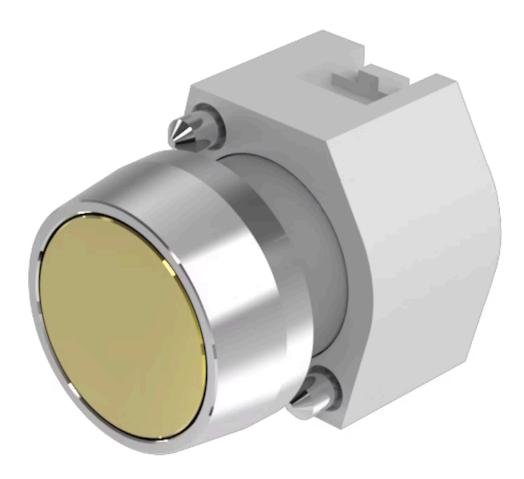

# 704.011.4 Actuator

#### FRONT

| Front dimension:      | Ø 29 mm   |
|-----------------------|-----------|
| Front form:           | Round     |
| Front bezel colour:   | Nature    |
| Front bezel material: | Aluminium |

#### MOUNTING

| Design:        | Raised         |
|----------------|----------------|
| Mounting type: | Panel mounting |

#### **OPERATING-/INDICATION PART**

| Lens colour:       | Gold            |
|--------------------|-----------------|
| Lens material:     | Aluminium       |
| Lens illumination: | Non illuminated |
| Lens shape:        | Flush           |
| Lens optics:       | opaque          |