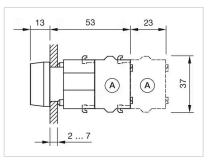

d with a torque of 0.4 Nm onto actuator                                                |
| Hints:                                | Frontring with protective cover to be mounted with a torque of 0.4 Nm onto actuator<br>Max. 3 switching elements can be clipped on |
| max. number of switching<br>elements: | 3                                                                                                                                  |
| Wiring diagrams:                      | E                                                                                                                                  |

Mounting cut-outs:



- A = Screw terminal

- B = Push-in terminal (PIT) C = Plug-in terminal 6.3 mm x 0.8 mm D = Double plug-in terminal 6.3 mm x 0.8
- mm



#### Dimension drawings:



A = Screw terminal