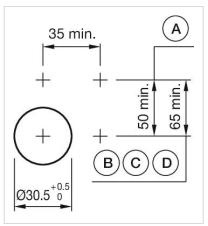

### FRONT

| Front dimension:      | Ø 35 mm   |
|-----------------------|-----------|
| Front form:           | Round     |
| Front bezel colour:   | Nature    |
| Front bezel material: | Aluminium |

#### MOUNTING

| Design:           | Flush          |
|-------------------|----------------|
| Mounting cut-out: | Ø 30.5 mm      |
| Mounting type:    | Panel mounting |

Mounting cut-outs:

- A = Screw terminal

- B = Push-in terminal (PIT) C = Plug-in terminal 6.3 mm x 0.8 mm D = Double plug-in terminal 6.3 mm x 0.8
- mm

A = Screw terminal