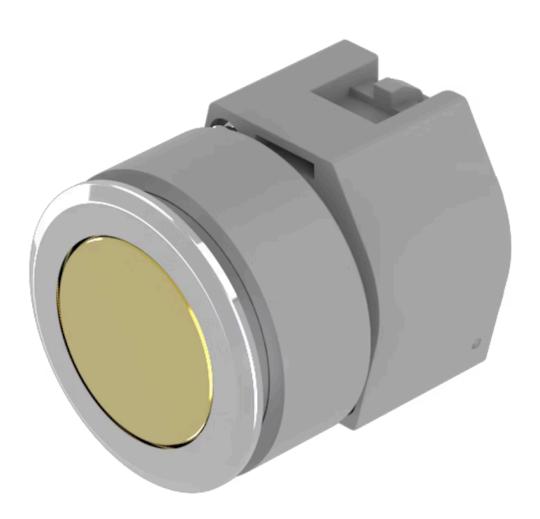

# 704.011.418 Actuator

### FRONT

| Front dimension:      | Ø 35 mm   |
|-----------------------|-----------|
| Front form:           | Round     |
| Front bezel colour:   | Nature    |
| Front bezel material: | Aluminium |

### **OPERATING-/INDICATION PART**

| Lens colour:       | Gold            |
|--------------------|-----------------|
| Lens material:     | Aluminium       |
| Lens illumination: | Non illuminated |
| Lens shape:        | Flush           |
| Lens optics:       | opaque          |