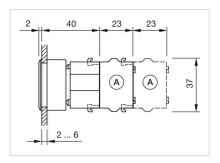

### FRONT

| Front dimension:      | Ø 35 mm   |
|-----------------------|-----------|
| Front form:           | Round     |
| Front bezel colour:   | Nature    |
| Front bezel material: | Aluminium |

#### MOUNTING

| Design:           | Flush          |
|-------------------|----------------|
| Mounting cut-out: | Ø 30.5 mm      |
| Mounting type:    | Panel mounting |