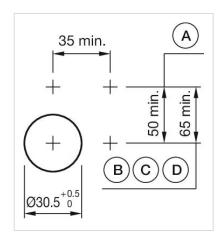

#### **MOUNTING**

Design: Flush

Mounting cut-out: Ø 30.5 mm

Mounting type: Panel mounting

#### **MECHANICAL CHARACTERISTICS**

Switching action: Momentary

| Mechanical lifetime:                 | ≤3 Mil. cycles of operation                                                                                                                                 |  |
|--------------------------------------|-------------------------------------------------------------------------------------------------------------------------------------------------------------|--|
| Operating force:                     | 8 N                                                                                                                                                         |  |
| Operating Travel:                    | ca. 5.8 mm ± 0.2 mm                                                                                                                                         |  |
| Weight:                              | 0.051 kg                                                                                                                                                    |  |
|                                      |                                                                                                                                                             |  |
| AMBIENT CONDITION                    |                                                                                                                                                             |  |
| IP Protection:                       | IP65 front side                                                                                                                                             |  |
| Operating temperature:               | – 40 °C + 55 °C                                                                                                                                             |  |
| Storage temperature:                 | – 40 °C + 85 °C                                                                                                                                             |  |
|                                      |                                                                                                                                                             |  |
| CERTIFICATE                          |                                                                                                                                                             |  |
| REACH:                               | REACH compliant                                                                                                                                             |  |
| RoHS:                                | RoHS compliant                                                                                                                                              |  |
|                                      |                                                                                                                                                             |  |
| OTHER                                |                                                                                                                                                             |  |
| Short Description:                   | Actuator, $\varnothing$ 30.5 mm, $\varnothing$ 35 mm, Flush, Non illuminated, Olive green, Aluminium, opaque, Round, Nature, Aluminium, anodised, Momentary |  |
| Housing colour:                      | Grey                                                                                                                                                        |  |
| Housing material:                    | Plastic                                                                                                                                                     |  |
| Hints:                               | Max. 3 switching elements can be clipped on, The colour of anodised aluminium parts can vary due to technical production reasons                            |  |
| max. number of switching elements:   | 3                                                                                                                                                           |  |
| Wiring diagrams:  Mounting cut-outs: | E                                                                                                                                                           |  |
| wounting cut-outs:                   |                                                                                                                                                             |  |

A = Screw terminal

B = Push-in terminal (PIT)
C = Plug-in terminal 6.3 mm x 0.8 mm
D = Double plug-in terminal 6.3 mm x 0.8