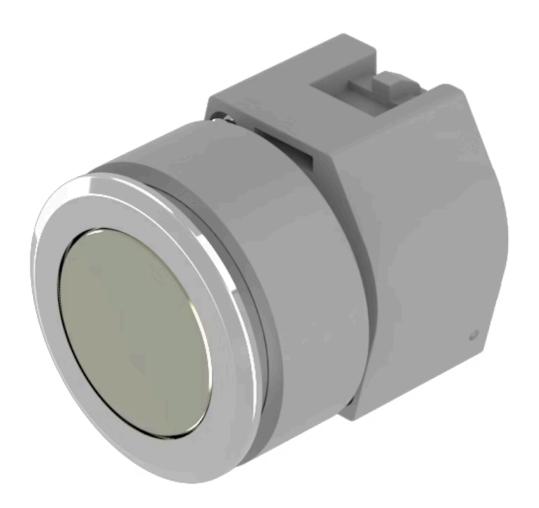

# Actuator

704.011.518

# 704.011.518 Actuator

Front dimension: Ø 35 mm

Front form: Round

Front bezel colour: Nature

Front bezel material: Aluminium

## **OPERATING-/INDICATION PART**

Lens colour: Olive green

Lens material: Aluminium

Lens illumination: Non illuminated

Lens shape: Flush

**Lens optics:** opaque