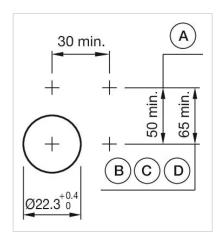

Switching action: Momentary

Mechanical lifetime: ≤3 Mil. cycles of operation

| Operating force:                   | 8 N                                                                                                                             |
|------------------------------------|---------------------------------------------------------------------------------------------------------------------------------|
| Operating Travel:                  | ca. 5.8 mm ± 0.2 mm                                                                                                             |
| Weight:                            | 0.04 kg                                                                                                                         |
|                                    |                                                                                                                                 |
| AMBIENT CONDITION                  |                                                                                                                                 |
| IP Protection:                     | IP65 front side                                                                                                                 |
| Operating temperature:             | – 40 °C + 55 °C                                                                                                                 |
| Storage temperature:               | – 40 °C + 85 °C                                                                                                                 |
|                                    |                                                                                                                                 |
| CERTIFICATE                        |                                                                                                                                 |
| REACH:                             | REACH compliant                                                                                                                 |
| RoHS:                              | RoHS compliant                                                                                                                  |
|                                    |                                                                                                                                 |
| OTHER                              |                                                                                                                                 |
| Short Description:                 | Actuator, $\emptyset$ 29 mm, Flush, Non illuminated, Blue, Aluminium, opaque, Round Nature, Aluminium, anodised, Momentary      |
| Housing colour:                    | Grey                                                                                                                            |
| Housing material:                  | Plastic                                                                                                                         |
| Product attributes:                | Frontring with protective cover to be mounted with a torque of 0.4 Nm onto actuator                                             |
| Hints:                             | Frontring with protective cover to be mounted with a torque of 0.4 Nm onto actuator Max. 3 switching elements can be clipped on |
| max. number of switching elements: | 3                                                                                                                               |
| Wiring diagrams:                   | <b>E</b>                                                                                                                        |
| Mounting cut-outs:                 |                                                                                                                                 |

A = Screw terminal

B = Push-in terminal (PIT)
C = Plug-in terminal 6.3 mm x 0.8 mm
D = Double plug-in terminal 6.3 mm x 0.8