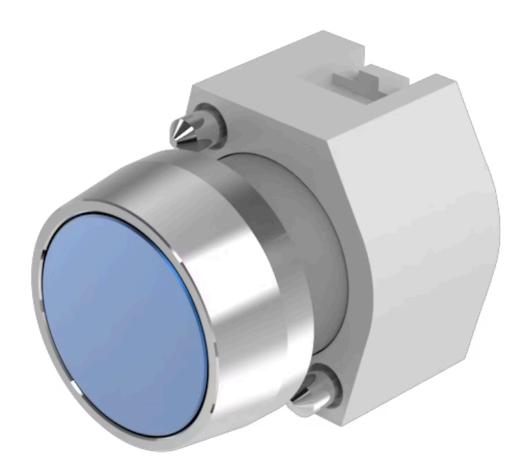

# 704.011.6 Actuator

| S A                        |                                                                                           |
|----------------------------|-------------------------------------------------------------------------------------------|
| FRONT                      |                                                                                           |
| Front dimension:           | Ø 29 mm                                                                                   |
| Front form:                | Round                                                                                     |
| Front bezel colour:        | Nature                                                                                    |
| Front bezel material:      | Aluminium                                                                                 |
|                            |                                                                                           |
| MOUNTING                   |                                                                                           |
| Design:                    | Raised                                                                                    |
| Mounting type:             | Panel mounting                                                                            |
|                            |                                                                                           |
| OPERATING-/INDICATION PART |                                                                                           |
| Lens colour:               | Blue                                                                                      |
| Lens material:             | Aluminium                                                                                 |
| Lens illumination:         | Non illuminated                                                                           |
| Lens shape:                | Flush                                                                                     |
| Lens optics:               | opaque                                                                                    |
|                            |                                                                                           |
| ELECTRICAL CHARACTERISTICS |                                                                                           |
| Standards:                 | The switches comply with the "Standards for low-voltage switching devices" DII EN 60947-1 |
|                            |                                                                                           |
| MECHANICAL CHARACTERISTICS |                                                                                           |

Switching action: Momentary

Mechanical lifetime: ≤3 Mil. cycles of operation

| Operating force:                   | 8 N                                                                                                                             |
|------------------------------------|---------------------------------------------------------------------------------------------------------------------------------|
| Operating Travel:                  | ca. 5.8 mm ± 0.2 mm                                                                                                             |
| Weight:                            | 0.04 kg                                                                                                                         |
|                                    |                                                                                                                                 |
| AMBIENT CONDITION                  |                                                                                                                                 |
| IP Protection:                     | IP65 front side                                                                                                                 |
| Operating temperature:             | – 40 °C + 55 °C                                                                                                                 |
| Storage temperature:               | – 40 °C + 85 °C                                                                                                                 |
|                                    |                                                                                                                                 |
| CERTIFICATE                        |                                                                                                                                 |
| REACH:                             | REACH compliant                                                                                                                 |
| RoHS:                              | RoHS compliant                                                                                                                  |
|                                    |                                                                                                                                 |
| OTHER                              |                                                                                                                                 |
| Short Description:                 | Actuator, $\emptyset$ 29 mm, Flush, Non illuminated, Blue, Aluminium, opaque, Round Nature, Aluminium, anodised, Momentary      |
| Housing colour:                    | Grey                                                                                                                            |
| Housing material:                  | Plastic                                                                                                                         |
| Product attributes:                | Frontring with protective cover to be mounted with a torque of 0.4 Nm onto actuator                                             |
| Hints:                             | Frontring with protective cover to be mounted with a torque of 0.4 Nm onto actuator Max. 3 switching elements can be clipped on |
| max. number of switching elements: | 3                                                                                                                               |
| Wiring diagrams:                   | <b>E</b>                                                                                                                        |
| Mounting cut-outs:                 |                                                                                                                                 |