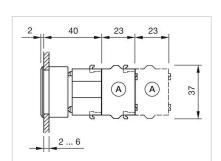

# Dimension drawings:

A = Screw terminal

A = Screw terminal

B = Push-in terminal (PIT)
C = Plug-in terminal 6.3 mm x 0.8 mm
D = Double plug-in terminal 6.3 mm x 0.8