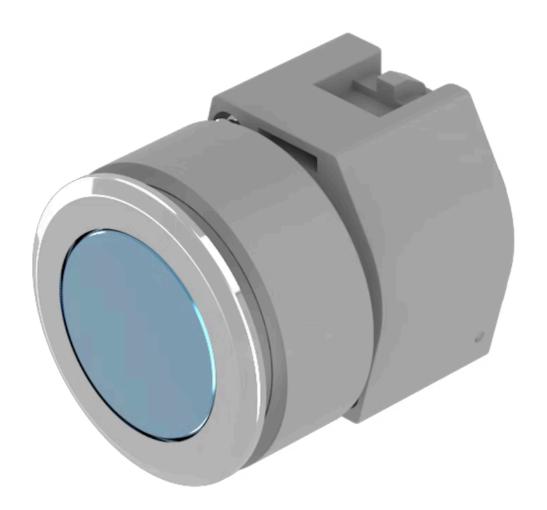

# Actuator

704.011.618

# 704.011.618 Actuator

|    | _ | _  |   | - |
|----|---|----|---|---|
| ь. | к | () | N |   |
|    |   |    |   |   |

Front dimension: Ø 35 mm

Front form: Round

Front bezel colour: Nature

Front bezel material: Aluminium

## **OPERATING-/INDICATION PART**

Lens colour: Blue

Lens material: Aluminium

Lens illumination: Non illuminated

Lens shape: Flush

Lens optics: opaque