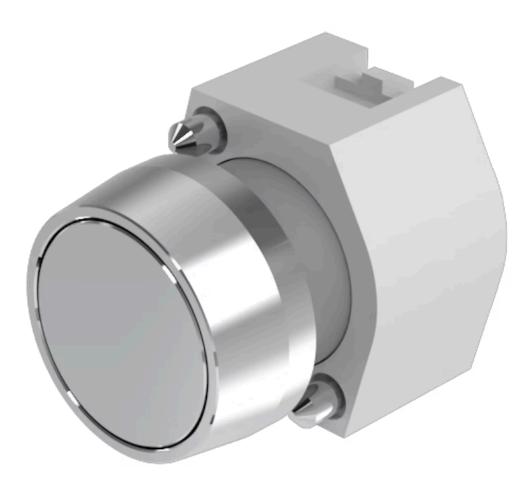

# Actuator

704.011.8

https://www.eao.com/p/704.011.8

# 704.011.8 Actuator

#### FRONT

| Front dimension:      | Ø 29 mm   |
|-----------------------|-----------|
| Front form:           | Round     |
| Front bezel colour:   | Nature    |
| Front bezel material: | Aluminium |

#### MOUNTING

| Design:        | Raised         |
|----------------|----------------|
| Mounting type: | Panel mounting |

#### **OPERATING-/INDICATION PART**

| Lens colour:       | Nature          |
|--------------------|-----------------|
| Lens material:     | Aluminium       |
| Lens illumination: | Non illuminated |
| Lens shape:        | Flush           |
| Lens optics:       | opaque          |