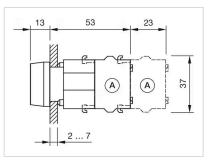

que of 0.4 Nm onto actuator                                                   |
| Hints:                                | Frontring with protective cover to be mounted with a torque of 0.4 Nm onto<br>actuator<br>Max. 3 switching elements can be clipped on |
| max. number of switching<br>elements: | 3                                                                                                                                     |
| Wiring diagrams:                      | E                                                                                                                                     |

Mounting cut-outs:



- A = Screw terminal

- B = Push-in terminal (PIT) C = Plug-in terminal 6.3 mm x 0.8 mm D = Double plug-in terminal 6.3 mm x 0.8
- mm



#### Dimension drawings:



A = Screw terminal