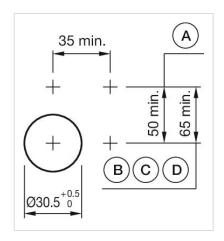

#### **MECHANICAL CHARACTERISTICS**

Switching action: Momentary

| Mechanical lifetime:                 | ≤3 Mil. cycles of operation                                                                                                                            |  |
|--------------------------------------|--------------------------------------------------------------------------------------------------------------------------------------------------------|--|
| Operating force:                     | 8 N                                                                                                                                                    |  |
| Operating Travel:                    | ca. 5.8 mm ± 0.2 mm                                                                                                                                    |  |
| Weight:                              | 0.03 kg                                                                                                                                                |  |
|                                      |                                                                                                                                                        |  |
| AMBIENT CONDITION                    |                                                                                                                                                        |  |
| IP Protection:                       | IP65 front side                                                                                                                                        |  |
| Operating temperature:               | – 40 °C + 55 °C                                                                                                                                        |  |
| Storage temperature:                 | – 40 °C + 85 °C                                                                                                                                        |  |
|                                      |                                                                                                                                                        |  |
| CERTIFICATE                          |                                                                                                                                                        |  |
| REACH:                               | REACH compliant                                                                                                                                        |  |
| RoHS:                                | RoHS compliant                                                                                                                                         |  |
|                                      |                                                                                                                                                        |  |
| OTHER                                |                                                                                                                                                        |  |
| Short Description:                   | Actuator, $\varnothing$ 30.5 mm, $\varnothing$ 35 mm, Flush, Non illuminated, Nature, Aluminium, opaque, Round, Nature, Aluminium, anodised, Momentary |  |
| Housing colour:                      | Grey                                                                                                                                                   |  |
| Housing material:                    | Plastic                                                                                                                                                |  |
| Hints:                               | Max. 3 switching elements can be clipped on The colour of anodised aluminium parts can vary due to technical production reasons                        |  |
| max. number of switching elements:   | 3                                                                                                                                                      |  |
| Wiring diagrams:  Mounting cut-outs: | E                                                                                                                                                      |  |

A = Screw terminal

B = Push-in terminal (PIT)
C = Plug-in terminal 6.3 mm x 0.8 mm
D = Double plug-in terminal 6.3 mm x 0.8