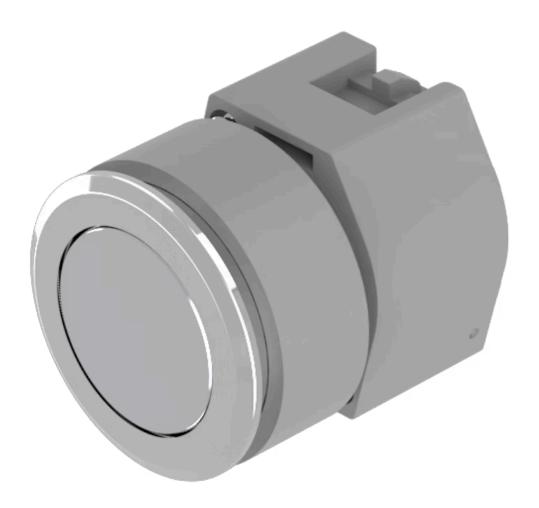

# Actuator

704.011.818

# 704.011.818 Actuator

|    | _ | _  |   | - |
|----|---|----|---|---|
| ь. | к | () | N |   |
|    |   |    |   |   |

Front dimension:  $\emptyset$  35 mm

Front form: Round

Front bezel colour: Nature

Front bezel material: Aluminium

#### **MOUNTING**

Design: Flush

Mounting cut-out: Ø 30.5 mm

Mounting type: Panel mounting

## **OPERATING-/INDICATION PART**

Lens colour: Nature

Lens material: Aluminium

Lens illumination: Non illuminated

Lens shape: Flush

Lens optics: opaque

#### **MECHANICAL CHARACTERISTICS**

Switching action: Momentary

| Mechanical lifetime:                 | ≤3 Mil. cycles of operation                                                                                                                            |  |
|--------------------------------------|--------------------------------------------------------------------------------------------------------------------------------------------------------|--|
| Operating force:                     | 8 N                                                                                                                                                    |  |
| Operating Travel:                    | ca. 5.8 mm ± 0.2 mm                                                                                                                                    |  |
| Weight:                              | 0.03 kg                                                                                                                                                |  |
|                                      |                                                                                                                                                        |  |
| AMBIENT CONDITION                    |                                                                                                                                                        |  |
| IP Protection:                       | IP65 front side                                                                                                                                        |  |
| Operating temperature:               | – 40 °C + 55 °C                                                                                                                                        |  |
| Storage temperature:                 | – 40 °C + 85 °C                                                                                                                                        |  |
|                                      |                                                                                                                                                        |  |
| CERTIFICATE                          |                                                                                                                                                        |  |
| REACH:                               | REACH compliant                                                                                                                                        |  |
| RoHS:                                | RoHS compliant                                                                                                                                         |  |
|                                      |                                                                                                                                                        |  |
| OTHER                                |                                                                                                                                                        |  |
| Short Description:                   | Actuator, $\varnothing$ 30.5 mm, $\varnothing$ 35 mm, Flush, Non illuminated, Nature, Aluminium, opaque, Round, Nature, Aluminium, anodised, Momentary |  |
| Housing colour:                      | Grey                                                                                                                                                   |  |
| Housing material:                    | Plastic                                                                                                                                                |  |
| Hints:                               | Max. 3 switching elements can be clipped on The colour of anodised aluminium parts can vary due to technical production reasons                        |  |
| max. number of switching elements:   | 3                                                                                                                                                      |  |
| Wiring diagrams:  Mounting cut-outs: | E                                                                                                                                                      |  |