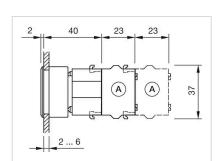

|  |
| Hints:                               | Max. 3 switching elements can be clipped on The colour of anodised aluminium parts can vary due to technical production reasons                        |  |
| max. number of switching elements:   | 3                                                                                                                                                      |  |
| Wiring diagrams:  Mounting cut-outs: | E                                                                                                                                                      |  |



A = Screw terminal

B = Push-in terminal (PIT)
C = Plug-in terminal 6.3 mm x 0.8 mm
D = Double plug-in terminal 6.3 mm x 0.8

# Dimension drawings:



A = Screw terminal