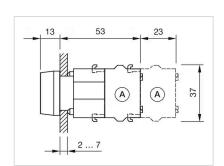

| Frontring with protective cover to be mounted with a torque of 0.4 Nm onto actuator Max. 3 switching elements can be clipped on |
| max. number of switching elements: | 3                                                                                                                               |
| Wiring diagrams:                   |                                                                                                                                 |
| Mounting cut-outs:                 |                                                                                                                                 |



A = Screw terminal

B = Push-in terminal (PIT)
C = Plug-in terminal 6.3 mm x 0.8 mm
D = Double plug-in terminal 6.3 mm x 0.8

## Dimension drawings:



A = Screw terminal