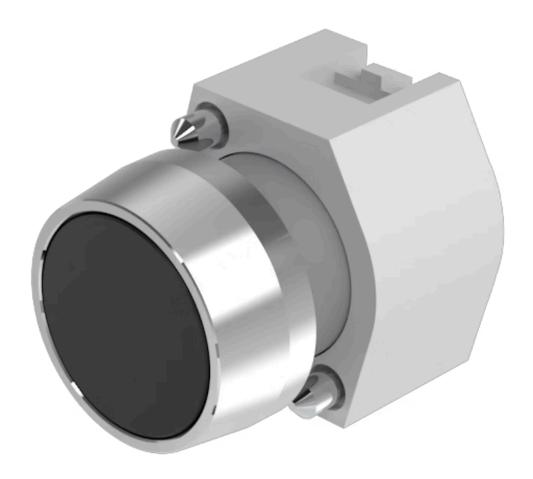

## Actuator

704.012.0

## 704.012.0 Actuator

| Ø 29 mm                                                                                   |
|-------------------------------------------------------------------------------------------|
| Round                                                                                     |
| Nature                                                                                    |
| Aluminium                                                                                 |
|                                                                                           |
|                                                                                           |
| Raised                                                                                    |
| Panel mounting                                                                            |
|                                                                                           |
|                                                                                           |
| Black                                                                                     |
| Plastic                                                                                   |
| Non illuminated                                                                           |
| Flush                                                                                     |
| opaque                                                                                    |
|                                                                                           |
|                                                                                           |
| The switches comply with the "Standards for low-voltage switching devices" DII EN 60947-1 |
| LIN 00847-1                                                                               |
|                                                                                           |
|                                                                                           |