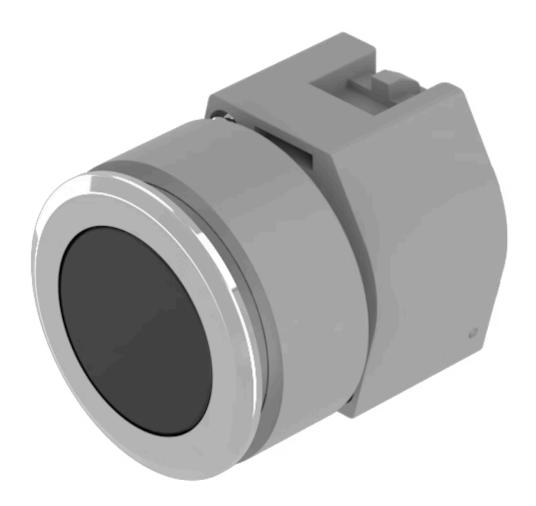

# 704.012.018 Actuator

Round

Front dimension: Ø 35 mm

Front bezel colour: Nature

Front bezel material: Aluminium

#### **MOUNTING**

Front form:

Design: Flush

Mounting cut-out: Ø 30.5 mm

Mounting type: Panel mounting

## **OPERATING-/INDICATION PART**

Lens colour: Black

Lens material: Plastic

Lens illumination: Non illuminated

Lens shape: Flush

Lens optics: opaque