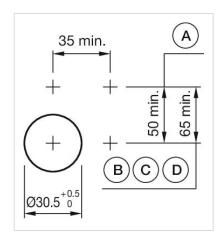

#### **MOUNTING**

Front form:

Design: Flush

Mounting cut-out: Ø 30.5 mm

Mounting type: Panel mounting

A = Screw terminal

B = Push-in terminal (PIT)
C = Plug-in terminal 6.3 mm x 0.8 mm
D = Double plug-in terminal 6.3 mm x 0.8

# Dimension drawings:

A = Screw terminal