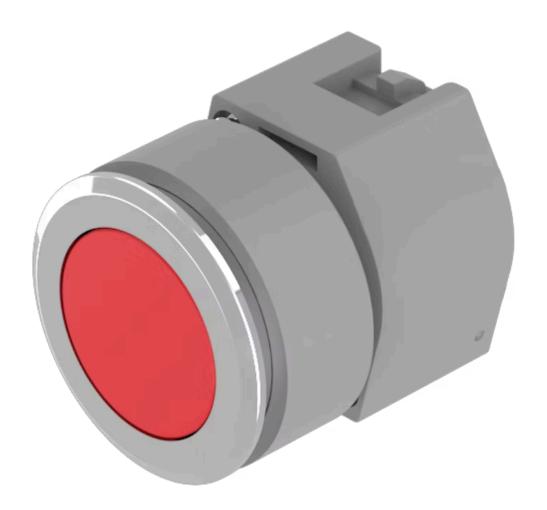

# Actuator

704.012.218

# 704.012.218 Actuator

Front dimension: Ø 35 mm

Front form: Round

Front bezel colour: Nature

Front bezel material: Aluminium

## **OPERATING-/INDICATION PART**

Lens colour: Red

Lens material: Plastic

Lens illumination: Non illuminated

Lens shape: Flush

Lens optics: transparent