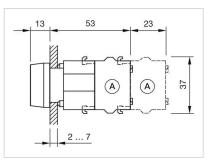

d with a torque of 0.4 Nm onto actuator                                                |
| Hints:                                | Frontring with protective cover to be mounted with a torque of 0.4 Nm onto actuator<br>Max. 3 switching elements can be clipped on |
| max. number of switching<br>elements: | 3                                                                                                                                  |
| Wiring diagrams:                      | E                                                                                                                                  |

Mounting cut-outs:



- A = Screw terminal

- B = Push-in terminal (PIT) C = Plug-in terminal 6.3 mm x 0.8 mm D = Double plug-in terminal 6.3 mm x 0.8
- mm



#### Dimension drawings:



A = Screw terminal