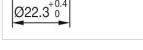

#### FRONT

| Front dimension:      | Ø 29 mm   |
|-----------------------|-----------|
| Front form:           | Round     |
| Front bezel colour:   | Nature    |
| Front bezel material: | Aluminium |