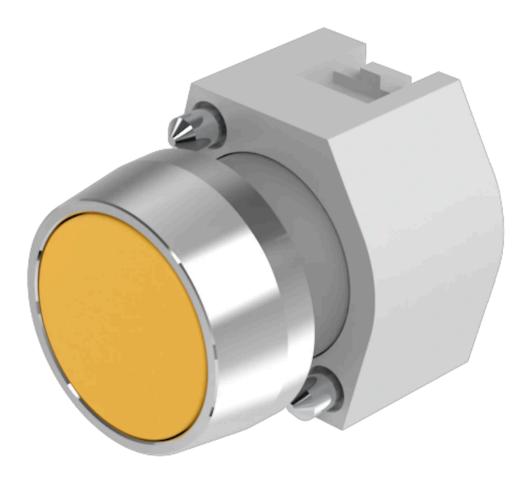

#### FRONT

| Front dimension:      | Ø 29 mm   |
|-----------------------|-----------|
| Front form:           | Round     |
| Front bezel colour:   | Nature    |
| Front bezel material: | Aluminium |

#### MOUNTING

| Design:        | Raised         |
|----------------|----------------|
| Mounting type: | Panel mounting |

#### **OPERATING-/INDICATION PART**

| Lens colour:       | Yellow          |
|--------------------|-----------------|
| Lens material:     | Plastic         |
| Lens illumination: | Non illuminated |
| Lens shape:        | Flush           |
| Lens optics:       | transparent     |

### OTHER

| Short Description:                    | Actuator, Ø 29 mm, Flush, Non illuminated, Yellow, Plastic, transparent, Round, Nature, Aluminium, anodised, Momentary             |
|---------------------------------------|------------------------------------------------------------------------------------------------------------------------------------|
| Housing colour:                       | Grey                                                                                                                               |
| Housing material:                     | Plastic                                                                                                                            |
| Product attributes:                   | Frontring with protective cover to be mounted with a torque of 0.4 Nm onto actuator                                                |
| Hints:                                | Frontring with protective cover to be mounted with a torque of 0.4 Nm onto actuator<br>Max. 3 switching elements can be clipped on |
| max. number of switching<br>elements: | 3                                                                                                                                  |
| Wiring diagrams:                      | E                                                                                                                                  |