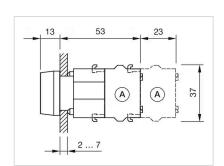

| Frontring with protective cover to be mounted with a torque of 0.4 Nm onto actuator, Max. 3 switching elements can be clipped on |
| max. number of switching elements: | 3                                                                                                                                |
| Wiring diagrams:                   | E                                                                                                                                |
| Mounting cut-outs:                 |                                                                                                                                  |



A = Screw terminal

B = Push-in terminal (PIT)
C = Plug-in terminal 6.3 mm x 0.8 mm
D = Double plug-in terminal 6.3 mm x 0.8

#### Dimension drawings:



A = Screw terminal