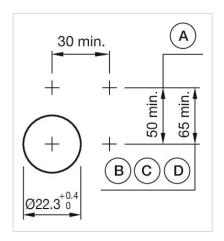

#### MECHANICAL CHARACTERISTICS

Switching action: Momentary

**Mechanical lifetime:** ≤3 Mil. cycles of operation

| Operating force:                   | 8 N                                                                                                                              |
|------------------------------------|----------------------------------------------------------------------------------------------------------------------------------|
| Operating Travel:                  | ca. 5.8 mm ± 0.2 mm                                                                                                              |
| Weight:                            | 0.04 kg                                                                                                                          |
|                                    |                                                                                                                                  |
| AMBIENT CONDITION                  |                                                                                                                                  |
| IP Protection:                     | IP65 front side                                                                                                                  |
| Operating temperature:             | – 40 °C + 55 °C                                                                                                                  |
| Storage temperature:               | – 40 °C + 85 °C                                                                                                                  |
| CERTIFICATE                        |                                                                                                                                  |
| REACH:                             | REACH compliant                                                                                                                  |
| RoHS:                              | RoHS compliant                                                                                                                   |
| OTHER                              |                                                                                                                                  |
| Short Description:                 | Actuator, $\emptyset$ 29 mm, Flush, Non illuminated, Green, Plastic, transparent, Round, Nature, Aluminium, anodised, Momentary  |
| Housing colour:                    | Grey                                                                                                                             |
| Housing material:                  | Plastic                                                                                                                          |
| Product attributes:                | Frontring with protective cover to be mounted with a torque of 0.4 Nm onto actuator                                              |
| Hints:                             | Frontring with protective cover to be mounted with a torque of 0.4 Nm onto actuator, Max. 3 switching elements can be clipped on |
| max. number of switching elements: | 3                                                                                                                                |
| Wiring diagrams:                   | E                                                                                                                                |
| Mounting cut-outs:                 |                                                                                                                                  |

A = Screw terminal

B = Push-in terminal (PIT)
C = Plug-in terminal 6.3 mm x 0.8 mm
D = Double plug-in terminal 6.3 mm x 0.8