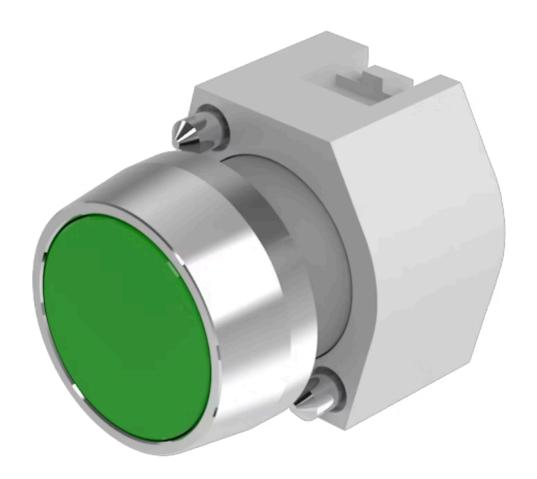

## 704.012.5 Actuator

| FRONT                      |                                                                                           |
|----------------------------|-------------------------------------------------------------------------------------------|
| Front dimension:           | Ø 29 mm                                                                                   |
| Front form:                | Round                                                                                     |
| Front bezel colour:        | Nature                                                                                    |
| Front bezel material:      | Aluminium                                                                                 |
|                            |                                                                                           |
| MOUNTING                   |                                                                                           |
| Design:                    | Raised                                                                                    |
| Mounting type:             | Panel mounting                                                                            |
|                            |                                                                                           |
| OPERATING-/INDICATION PART |                                                                                           |
| Lens colour:               | Green                                                                                     |
| Lens material:             | Plastic                                                                                   |
| Lens illumination:         | Non illuminated                                                                           |
| Lens shape:                | Flush                                                                                     |
| Lens optics:               | transparent                                                                               |
|                            |                                                                                           |
| ELECTRICAL CHARACTERISTICS |                                                                                           |
| Standards:                 | The switches comply with the "Standards for low-voltage switching devices" DIN EN 60947-1 |
|                            | LIN 00041-1                                                                               |
|                            |                                                                                           |

#### MECHANICAL CHARACTERISTICS

Switching action: Momentary

**Mechanical lifetime:** ≤3 Mil. cycles of operation

| Operating force:                   | 8 N                                                                                                                              |
|------------------------------------|----------------------------------------------------------------------------------------------------------------------------------|
| Operating Travel:                  | ca. 5.8 mm ± 0.2 mm                                                                                                              |
| Weight:                            | 0.04 kg                                                                                                                          |
|                                    |                                                                                                                                  |
| AMBIENT CONDITION                  |                                                                                                                                  |
| IP Protection:                     | IP65 front side                                                                                                                  |
| Operating temperature:             | – 40 °C + 55 °C                                                                                                                  |
| Storage temperature:               | – 40 °C + 85 °C                                                                                                                  |
| CERTIFICATE                        |                                                                                                                                  |
| REACH:                             | REACH compliant                                                                                                                  |
| RoHS:                              | RoHS compliant                                                                                                                   |
| OTHER                              |                                                                                                                                  |
| Short Description:                 | Actuator, $\emptyset$ 29 mm, Flush, Non illuminated, Green, Plastic, transparent, Round, Nature, Aluminium, anodised, Momentary  |
| Housing colour:                    | Grey                                                                                                                             |
| Housing material:                  | Plastic                                                                                                                          |
| Product attributes:                | Frontring with protective cover to be mounted with a torque of 0.4 Nm onto actuator                                              |
| Hints:                             | Frontring with protective cover to be mounted with a torque of 0.4 Nm onto actuator, Max. 3 switching elements can be clipped on |
| max. number of switching elements: | 3                                                                                                                                |
| Wiring diagrams:                   | E                                                                                                                                |
| Mounting cut-outs:                 |                                                                                                                                  |