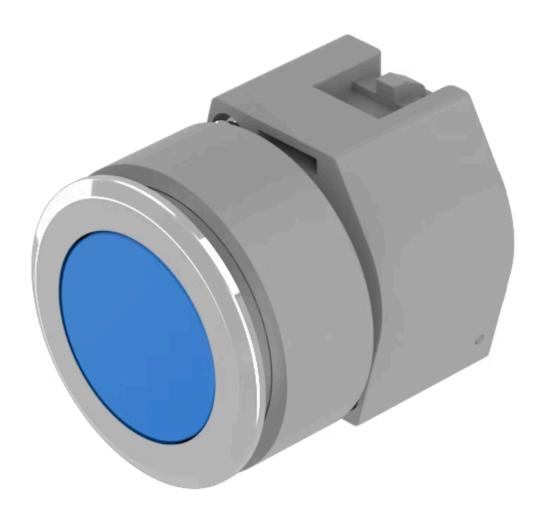

# 704.012.618 Actuator

Front dimension: Ø 35 mm

Front form: Round

Front bezel colour: Nature

Front bezel material: Aluminium

## **OPERATING-/INDICATION PART**

Lens colour: Blue

Lens material: Plastic

Lens illumination: Non illuminated

Lens shape: Flush

Lens optics: transparent

#### **MOUNTING**

Design: Flush

Mounting cut-out: Ø 30.5 mm

Mounting type: Panel mounting