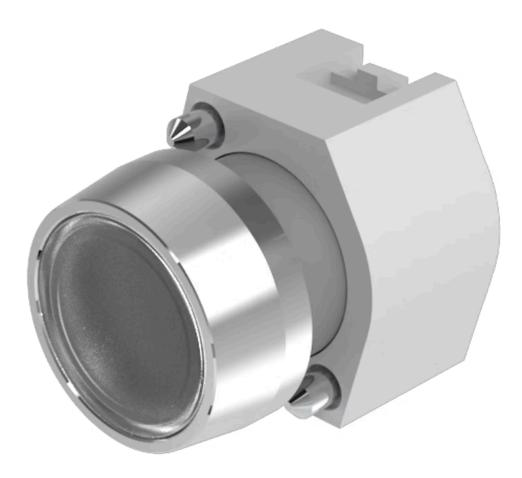

# 704.012.7 Actuator

#### FRONT

| Front dimension:      | Ø 29 mm   |
|-----------------------|-----------|
| Front form:           | Round     |
| Front bezel colour:   | Nature    |
| Front bezel material: | Aluminium |

#### MOUNTING

| Design:        | Raised         |
|----------------|----------------|
| Mounting type: | Panel mounting |

#### **OPERATING-/INDICATION PART**

| Lens colour:       | Colourless      |
|--------------------|-----------------|
| Lens material:     | Plastic         |
| Lens illumination: | Non illuminated |
| Lens shape:        | Flush           |
| Lens optics:       | transparent     |