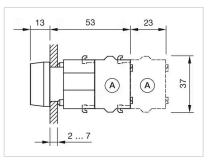

|
| Hints:                             | Frontring with protective cover to be mounted with a torque of 0.4 Nm onto actuator<br>Max. 3 switching elements can be clipped on |
| max. number of switching elements: | 3                                                                                                                                  |
| Wiring diagrams:                   |                                                                                                                                    |

Mounting cut-outs:



- A = Screw terminal

- B = Push-in terminal (PIT) C = Plug-in terminal 6.3 mm x 0.8 mm D = Double plug-in terminal 6.3 mm x 0.8
- mm



#### Dimension drawings:



A = Screw terminal