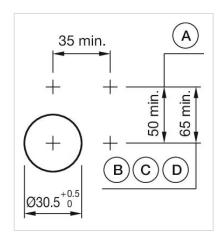

#### **MOUNTING**

Design: Flush

Mounting cut-out: Ø 30.5 mm

Mounting type: Panel mounting

#### **MECHANICAL CHARACTERISTICS**

Switching action: Momentary

| Mechanical lifetime:                 | ≤3 Mil. cycles of operation                                                                                                                                   |  |
|--------------------------------------|---------------------------------------------------------------------------------------------------------------------------------------------------------------|--|
| Operating force:                     | 8 N                                                                                                                                                           |  |
| Operating Travel:                    | ca. 5.8 mm ± 0.2 mm                                                                                                                                           |  |
| Weight:                              | 0.051 kg                                                                                                                                                      |  |
|                                      |                                                                                                                                                               |  |
| AMBIENT CONDITION                    |                                                                                                                                                               |  |
| IP Protection:                       | IP65 front side                                                                                                                                               |  |
| Operating temperature:               | – 40 °C + 55 °C                                                                                                                                               |  |
| Storage temperature:                 | – 40 °C + 85 °C                                                                                                                                               |  |
|                                      |                                                                                                                                                               |  |
| CERTIFICATE                          |                                                                                                                                                               |  |
| REACH:                               | REACH compliant                                                                                                                                               |  |
| RoHS:                                | RoHS compliant                                                                                                                                                |  |
|                                      |                                                                                                                                                               |  |
| OTHER                                |                                                                                                                                                               |  |
| Short Description:                   | Actuator, $\varnothing$ 30.5 mm, $\varnothing$ 35 mm, Flush, Non illuminated, Colourless, Plastic, transparent, Round, Nature, Aluminium, anodised, Momentary |  |
| Housing colour:                      | Grey                                                                                                                                                          |  |
| Housing material:                    | Plastic                                                                                                                                                       |  |
| Hints:                               | Max. 3 switching elements can be clipped on The colour of anodised aluminium parts can vary due to technical production reasons                               |  |
| max. number of switching elements:   | 3                                                                                                                                                             |  |
| Wiring diagrams:  Mounting cut-outs: | E                                                                                                                                                             |  |

A = Screw terminal

B = Push-in terminal (PIT)
C = Plug-in terminal 6.3 mm x 0.8 mm
D = Double plug-in terminal 6.3 mm x 0.8