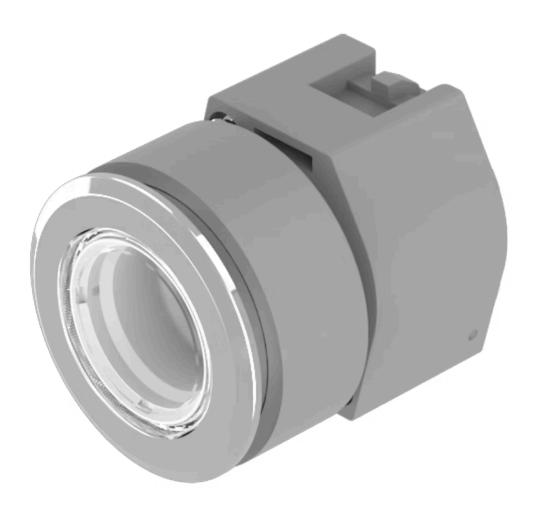

# 704.012.718 Actuator

| Е | D | 0 | N  | ٦ |
|---|---|---|----|---|
| г | п | v | 14 |   |

Front dimension:  $\emptyset$  35 mm

Front form: Round

Front bezel colour: Nature

Front bezel material: Aluminium

#### **MOUNTING**

Design: Flush

Mounting cut-out: Ø 30.5 mm

Mounting type: Panel mounting

## **OPERATING-/INDICATION PART**

Lens colour: Colourless

Lens material: Plastic

Lens illumination: Non illuminated

Lens shape: Flush

Lens optics: transparent

#### **MECHANICAL CHARACTERISTICS**

Switching action: Momentary

| Mechanical lifetime:                 | ≤3 Mil. cycles of operation                                                                                                                                   |  |
|--------------------------------------|---------------------------------------------------------------------------------------------------------------------------------------------------------------|--|
| Operating force:                     | 8 N                                                                                                                                                           |  |
| Operating Travel:                    | ca. 5.8 mm ± 0.2 mm                                                                                                                                           |  |
| Weight:                              | 0.051 kg                                                                                                                                                      |  |
|                                      |                                                                                                                                                               |  |
| AMBIENT CONDITION                    |                                                                                                                                                               |  |
| IP Protection:                       | IP65 front side                                                                                                                                               |  |
| Operating temperature:               | – 40 °C + 55 °C                                                                                                                                               |  |
| Storage temperature:                 | – 40 °C + 85 °C                                                                                                                                               |  |
|                                      |                                                                                                                                                               |  |
| CERTIFICATE                          |                                                                                                                                                               |  |
| REACH:                               | REACH compliant                                                                                                                                               |  |
| RoHS:                                | RoHS compliant                                                                                                                                                |  |
|                                      |                                                                                                                                                               |  |
| OTHER                                |                                                                                                                                                               |  |
| Short Description:                   | Actuator, $\varnothing$ 30.5 mm, $\varnothing$ 35 mm, Flush, Non illuminated, Colourless, Plastic, transparent, Round, Nature, Aluminium, anodised, Momentary |  |
| Housing colour:                      | Grey                                                                                                                                                          |  |
| Housing material:                    | Plastic                                                                                                                                                       |  |
| Hints:                               | Max. 3 switching elements can be clipped on The colour of anodised aluminium parts can vary due to technical production reasons                               |  |
| max. number of switching elements:   | 3                                                                                                                                                             |  |
| Wiring diagrams:  Mounting cut-outs: | E                                                                                                                                                             |  |