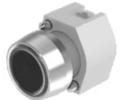

# 704.013.0 Actuator

| ) h                        |                                                                                           |
|----------------------------|-------------------------------------------------------------------------------------------|
| FRONT                      |                                                                                           |
| Front dimension:           | Ø 29 mm                                                                                   |
| Front form:                | Round                                                                                     |
| Front bezel colour:        | Nature                                                                                    |
| Front bezel material:      | Aluminium                                                                                 |
|                            |                                                                                           |
| MOUNTING                   |                                                                                           |
| Design:                    | Raised                                                                                    |
| Mounting type:             | Panel mounting                                                                            |
|                            |                                                                                           |
| OPERATING-/INDICATION PART |                                                                                           |
| Lens colour:               | Black                                                                                     |
| Lens material:             | Plastic                                                                                   |
| Lens illumination:         | Non illuminated                                                                           |
| Lens shape:                | Flush                                                                                     |
| Lens optics:               | opaque                                                                                    |
|                            |                                                                                           |
| ELECTRICAL CHARACTERISTICS |                                                                                           |
| Standards:                 | The switches comply with the "Standards for low-voltage switching devices" DII EN 60947-1 |
|                            |                                                                                           |
|                            |                                                                                           |