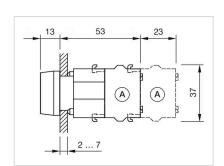

8 N

Operating force:

A = Screw terminal

B = Push-in terminal (PIT)
C = Plug-in terminal 6.3 mm x 0.8 mm
D = Double plug-in terminal 6.3 mm x 0.8

### Dimension drawings:

A = Screw terminal