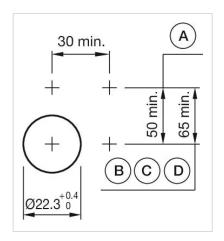

### **MECHANICAL CHARACTERISTICS**

Switching action: Momentary

**Mechanical lifetime:** ≤3 Mil. cycles of operation

| Operating Travel:                  | ca. 5.8 mm ± 0.2 mm                                                                                                              |
|------------------------------------|----------------------------------------------------------------------------------------------------------------------------------|
| Weight:                            | 0.04 kg                                                                                                                          |
|                                    |                                                                                                                                  |
| AMBIENT CONDITION                  |                                                                                                                                  |
| IP Protection:                     | IP65 front side                                                                                                                  |
| Operating temperature:             | – 40 °C + 55 °C                                                                                                                  |
| Storage temperature:               | – 40 °C + 85 °C                                                                                                                  |
|                                    |                                                                                                                                  |
| CERTIFICATE                        |                                                                                                                                  |
| REACH:                             | REACH compliant                                                                                                                  |
| RoHS:                              | RoHS compliant                                                                                                                   |
|                                    |                                                                                                                                  |
| OTHER                              |                                                                                                                                  |
| Short Description:                 | Actuator, $\emptyset$ 29 mm, Flush, Non illuminated, Black, Plastic, opaque, Round, Nature, Aluminium, anodised, Momentary       |
| Housing colour:                    | Grey                                                                                                                             |
| Housing material:                  | Plastic                                                                                                                          |
| Hints:                             | Frontring with protective cover to be mounted with a torque of 0.4 Nm onto actuator, Max. 3 switching elements can be clipped on |
| max. number of switching elements: | 3                                                                                                                                |
| Wiring diagrams:                   | E                                                                                                                                |
| Mounting cut-outs:                 |                                                                                                                                  |

8 N

Operating force:

A = Screw terminal

B = Push-in terminal (PIT)
C = Plug-in terminal 6.3 mm x 0.8 mm
D = Double plug-in terminal 6.3 mm x 0.8