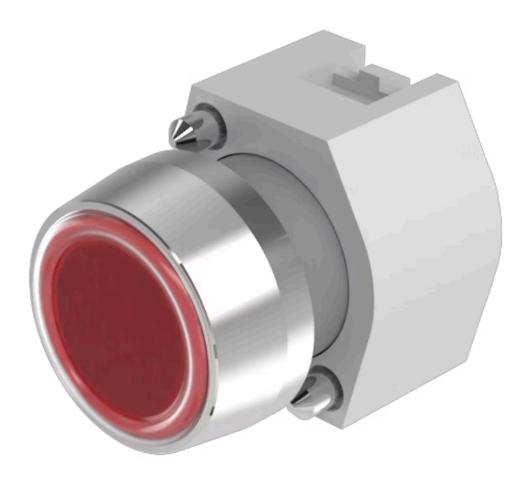

## 704.013.2 Actuator

| h                          |                                                                                           |
|----------------------------|-------------------------------------------------------------------------------------------|
| FRONT                      |                                                                                           |
| Front dimension:           | Ø 29 mm                                                                                   |
| Front form:                | Round                                                                                     |
| Front bezel colour:        | Nature                                                                                    |
| Front bezel material:      | Aluminium                                                                                 |
|                            |                                                                                           |
| MOUNTING                   |                                                                                           |
| Design:                    | Raised                                                                                    |
| Mounting type:             | Panel mounting                                                                            |
|                            |                                                                                           |
| OPERATING-/INDICATION PART |                                                                                           |
| Lens colour:               | Red                                                                                       |
| Lens material:             | Plastic                                                                                   |
| Lens illumination:         | Non illuminated                                                                           |
| Lens shape:                | Flush                                                                                     |
| Lens optics:               | transparent                                                                               |
|                            |                                                                                           |
| ELECTRICAL CHARACTERISTICS |                                                                                           |
| Standards:                 | The switches comply with the "Standards for low-voltage switching devices" DII EN 60947-1 |
|                            | 21. 000 17 1                                                                              |
|                            |                                                                                           |

#### MECHANICAL CHARACTERISTICS

Switching action: Momentary

**Mechanical lifetime:** ≤3 Mil. cycles of operation

| Operating force:                     | 8 N                                                                                                                              |
|--------------------------------------|----------------------------------------------------------------------------------------------------------------------------------|
| Operating Travel:                    | ca. 5.8 mm ± 0.2 mm                                                                                                              |
| Weight:                              | 0.04 kg                                                                                                                          |
|                                      |                                                                                                                                  |
| AMBIENT CONDITION                    |                                                                                                                                  |
| IP Protection:                       | IP65 front side                                                                                                                  |
| Operating temperature:               | – 40 °C + 55 °C                                                                                                                  |
| Storage temperature:                 | – 40 °C + 85 °C                                                                                                                  |
|                                      |                                                                                                                                  |
| CERTIFICATE                          |                                                                                                                                  |
| REACH:                               | REACH compliant                                                                                                                  |
| RoHS:                                | RoHS compliant                                                                                                                   |
|                                      |                                                                                                                                  |
| OTHER                                |                                                                                                                                  |
| Short Description:                   | Actuator, $\varnothing$ 29 mm, Flush, Non illuminated, Red, Plastic, transparent, Round Nature, Aluminium, anodised, Momentary   |
| Housing colour:                      | Grey                                                                                                                             |
| Housing material:                    | Plastic                                                                                                                          |
| Hints:                               | Frontring with protective cover to be mounted with a torque of 0.4 Nm onto actuator, Max. 3 switching elements can be clipped on |
| max. number of switching elements:   | 3                                                                                                                                |
| Wiring diagrams:  Mounting cut-outs: | E                                                                                                                                |
|                                      |                                                                                                                                  |