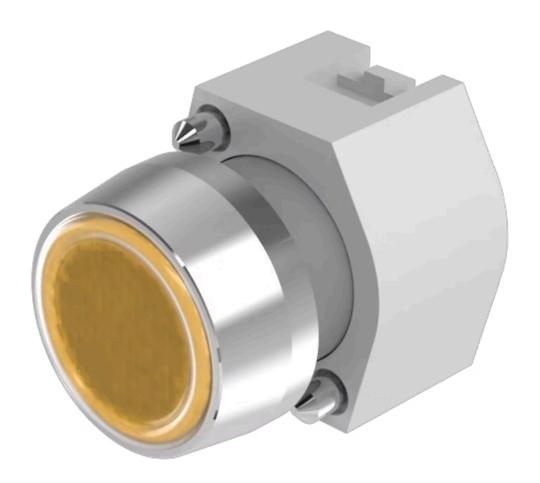

## 704.013.4 Actuator

| S A                        |                                                                               |
|----------------------------|-------------------------------------------------------------------------------|
| FRONT                      |                                                                               |
| Front dimension:           | Ø 29 mm                                                                       |
| Front form:                | Round                                                                         |
| Front bezel colour:        | Nature                                                                        |
| Front bezel material:      | Aluminium                                                                     |
|                            |                                                                               |
| MOUNTING                   |                                                                               |
| Design:                    | Raised                                                                        |
| Mounting type:             | Panel mounting                                                                |
|                            |                                                                               |
| OPERATING-/INDICATION PART |                                                                               |
| Lens colour:               | Yellow                                                                        |
| Lens material:             | Plastic                                                                       |
| Lens illumination:         | Non illuminated                                                               |
| Lens shape:                | Flush                                                                         |
| Lens optics:               | transparent                                                                   |
|                            |                                                                               |
| ELECTRICAL CHARACTERISTICS |                                                                               |
| Standards:                 | The switches comply with the "Standards for low-voltage switching devices" DI |
|                            | EN 60947-1                                                                    |
|                            |                                                                               |
|                            |                                                                               |

#### **MECHANICAL CHARACTERISTICS**

Switching action: Momentary

**Mechanical lifetime:** ≤3 Mil. cycles of operation

| Operating force:                     | 8 N                                                                                                                              |
|--------------------------------------|----------------------------------------------------------------------------------------------------------------------------------|
| Operating Travel:                    | ca. 5.8 mm ± 0.2 mm                                                                                                              |
| Weight:                              | 0.04 kg                                                                                                                          |
|                                      |                                                                                                                                  |
| AMBIENT CONDITION                    |                                                                                                                                  |
| IP Protection:                       | IP65 front side                                                                                                                  |
| Operating temperature:               | – 40 °C + 55 °C                                                                                                                  |
| Storage temperature:                 | – 40 °C + 85 °C                                                                                                                  |
|                                      |                                                                                                                                  |
| CERTIFICATE                          |                                                                                                                                  |
| REACH:                               | REACH compliant                                                                                                                  |
| RoHS:                                | RoHS compliant                                                                                                                   |
|                                      |                                                                                                                                  |
| OTHER                                |                                                                                                                                  |
| Short Description:                   | Actuator, $\emptyset$ 29 mm, Flush, Non illuminated, Yellow, Plastic, transparent, Round, Nature, Aluminium, anodised, Momentary |
| Housing colour:                      | Grey                                                                                                                             |
| Housing material:                    | Plastic                                                                                                                          |
| Hints:                               | Frontring with protective cover to be mounted with a torque of 0.4 Nm onto actuator, Max. 3 switching elements can be clipped on |
| max. number of switching elements:   | 3                                                                                                                                |
| Wiring diagrams:  Mounting cut-outs: | E                                                                                                                                |
|                                      |                                                                                                                                  |