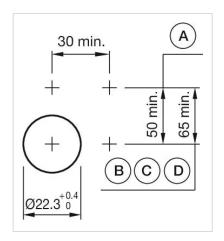

#### **MECHANICAL CHARACTERISTICS**

Switching action: Momentary

**Mechanical lifetime:** ≤3 Mil. cycles of operation

| Operating force:                     | 8 N                                                                                                                              |
|--------------------------------------|----------------------------------------------------------------------------------------------------------------------------------|
| Operating Travel:                    | ca. 5.8 mm ± 0.2 mm                                                                                                              |
| Weight:                              | 0.04 kg                                                                                                                          |
|                                      |                                                                                                                                  |
| AMBIENT CONDITION                    |                                                                                                                                  |
| IP Protection:                       | IP65 front side                                                                                                                  |
| Operating temperature:               | – 40 °C + 55 °C                                                                                                                  |
| Storage temperature:                 | – 40 °C + 85 °C                                                                                                                  |
|                                      |                                                                                                                                  |
| CERTIFICATE                          |                                                                                                                                  |
| REACH:                               | REACH compliant                                                                                                                  |
| RoHS:                                | RoHS compliant                                                                                                                   |
|                                      |                                                                                                                                  |
| OTHER                                |                                                                                                                                  |
| Short Description:                   | Actuator, $\emptyset$ 29 mm, Flush, Non illuminated, Yellow, Plastic, transparent, Round, Nature, Aluminium, anodised, Momentary |
| Housing colour:                      | Grey                                                                                                                             |
| Housing material:                    | Plastic                                                                                                                          |
| Hints:                               | Frontring with protective cover to be mounted with a torque of 0.4 Nm onto actuator, Max. 3 switching elements can be clipped on |
| max. number of switching elements:   | 3                                                                                                                                |
| Wiring diagrams:  Mounting cut-outs: | E                                                                                                                                |
|                                      |                                                                                                                                  |

A = Screw terminal

B = Push-in terminal (PIT)
C = Plug-in terminal 6.3 mm x 0.8 mm
D = Double plug-in terminal 6.3 mm x 0.8