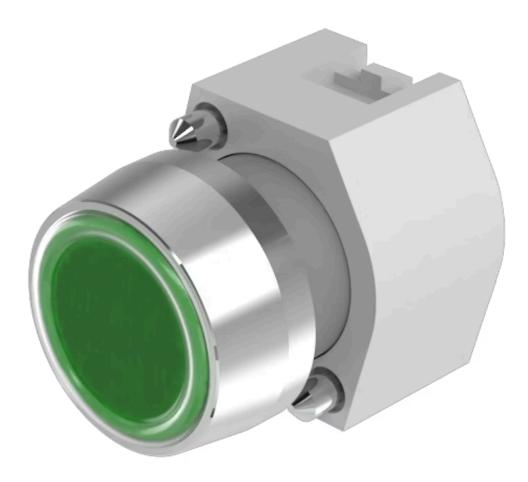

# 704.013.5 Actuator

#### FRONT

| Front dimension:      | Ø 29 mm   |
|-----------------------|-----------|
| Front form:           | Round     |
| Front bezel colour:   | Nature    |
| Front bezel material: | Aluminium |

#### MOUNTING

| Design:        | Raised         |
|----------------|----------------|
| Mounting type: | Panel mounting |

#### **OPERATING-/INDICATION PART**

| Lens colour:       | Green           |
|--------------------|-----------------|
| Lens material:     | Plastic         |
| Lens illumination: | Non illuminated |
| Lens shape:        | Flush           |
| Lens optics:       | transparent     |