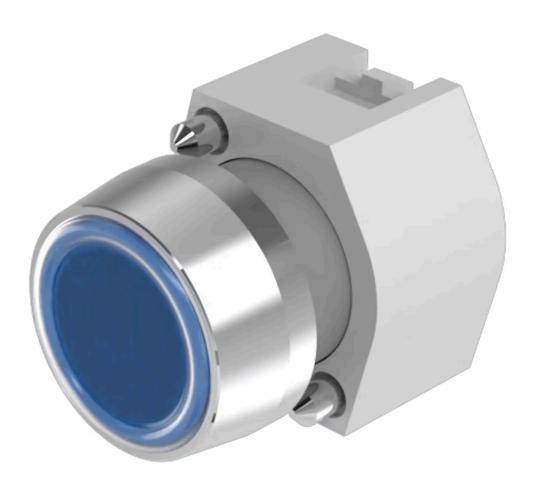

## 704.013.6 Actuator

| b                          |                                                                                           |
|----------------------------|-------------------------------------------------------------------------------------------|
| FRONT                      |                                                                                           |
| Front dimension:           | Ø 29 mm                                                                                   |
| Front form:                | Round                                                                                     |
| Front bezel colour:        | Nature                                                                                    |
| Front bezel material:      | Aluminium                                                                                 |
|                            |                                                                                           |
| MOUNTING                   |                                                                                           |
| Design:                    | Raised                                                                                    |
| Mounting type:             | Panel mounting                                                                            |
|                            |                                                                                           |
| OPERATING-/INDICATION PART |                                                                                           |
| Lens colour:               | Blue                                                                                      |
| Lens material:             | Plastic                                                                                   |
| Lens illumination:         | Non illuminated                                                                           |
| Lens shape:                | Flush                                                                                     |
| Lens optics:               | transparent                                                                               |
|                            |                                                                                           |
| ELECTRICAL CHARACTERISTICS |                                                                                           |
| Standards:                 | The switches comply with the "Standards for low-voltage switching devices" DIN EN 60947-1 |
|                            | LIN 00341-1                                                                               |
| MECHANICAL CHARACTERISTICS |                                                                                           |
| WEGDANICAL CHANACTERISTICS |                                                                                           |