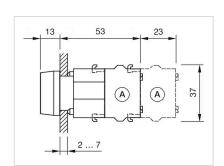

| Frontring with protective cover to be mounted with a torque of 0.4 Nm onto actuator, Max. 3 switching elements can be clipped on |
| max. number of switching elements: | 3                                                                                                                                |
| Wiring diagrams:                   |                                                                                                                                  |
| Mounting cut-outs:                 |                                                                                                                                  |



A = Screw terminal

B = Push-in terminal (PIT)
C = Plug-in terminal 6.3 mm x 0.8 mm
D = Double plug-in terminal 6.3 mm x 0.8

#### Dimension drawings:



A = Screw terminal