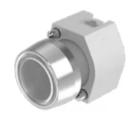

Your Expert Partner for Human Machine Interfaces

# Actuator

704.013.7





https://www.eao.com/p/704.013.7

# Your product:



# 704.013.7 Actuator

#### FRONT

| Front dimension:      | Ø 29 mm   |
|-----------------------|-----------|
| Front form:           | Round     |
| Front bezel colour:   | Nature    |
| Front bezel material: | Aluminium |

#### MOUNTING

| Design:        | Raised         |
|----------------|----------------|
| Mounting type: | Panel mounting |

#### **OPERATING-/INDICATION PART**

| Lens colour:       | Colourless      |
|--------------------|-----------------|
| Lens material:     | Plastic         |
| Lens illumination: | Non illuminated |
| Lens shape:        | Flush           |
| Lens optics:       | transparent     |

#### **ELECTRICAL CHARACTERISTICS**

| Standards: | The switches comply with the "Standards for low-voltage switching devices" DIN EN 60947-1 |
|------------|-------