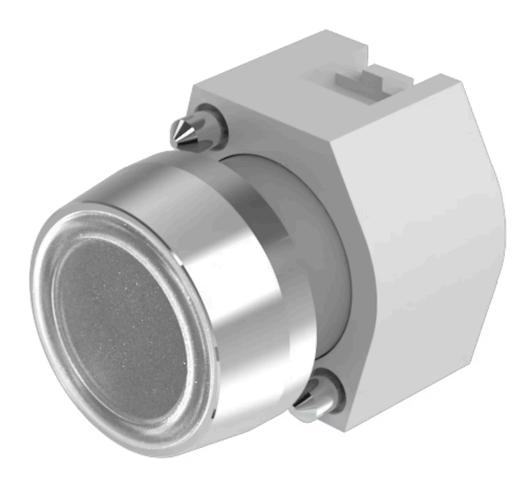

# Actuator

704.013.7

https://www.eao.com/p/704.013.7

# 704.013.7 Actuator

#### FRONT

| Front dimension:      | Ø 29 mm   |
|-----------------------|-----------|
| Front form:           | Round     |
| Front bezel colour:   | Nature    |
| Front bezel material: | Aluminium |

#### MOUNTING

| Design:        | Raised         |
|----------------|----------------|
| Mounting type: | Panel mounting |