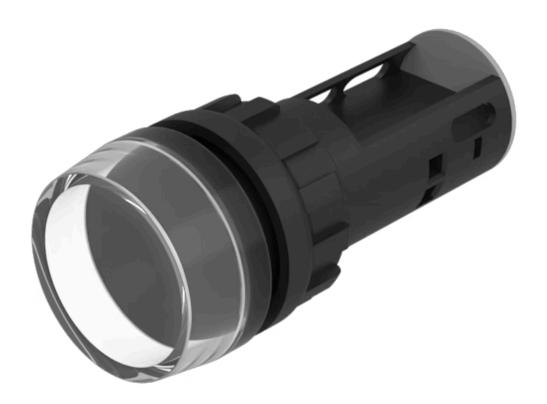

## 704.021.7 Actuator

| FRONT                      |                                                                                           |
|----------------------------|-------------------------------------------------------------------------------------------|
| Front dimension:           | Ø 29 mm                                                                                   |
| Front form:                | Round                                                                                     |
|                            |                                                                                           |
| MOUNTING                   |                                                                                           |
| Design:                    | Raised                                                                                    |
| Mounting type:             | Panel mounting                                                                            |
|                            |                                                                                           |
| OPERATING-/INDICATION PART |                                                                                           |
| Lens cap colour:           | Colourless                                                                                |
| Lens cap material:         | Plastic                                                                                   |
| Lens cap optical effect:   | transparent                                                                               |
| Marking cap colour:        | Colourless                                                                                |
| Marking cap optics:        | transparent                                                                               |
| Marking cap surface:       | ribbed                                                                                    |
|                            |                                                                                           |
| ELECTRICAL CHARACTERISTICS |                                                                                           |
| Standards:                 | The switches comply with the "Standards for low-voltage switching devices" DIN EN 60947-1 |
|                            |                                                                                           |
| MECHANICAL CHARACTERISTICS |                                                                                           |

#### **OTHER**

**Short Description:** Actuator, Ø 29 mm, Round, Screw terminal

Housing colour: Grey

Housing material: Plastic

Wiring diagrams:

Mounting cut-outs: