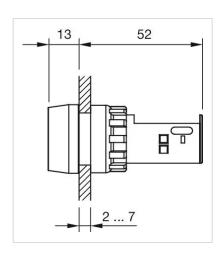

## 704.021.7 Actuator

| FRONT                      |                                                                                           |
|----------------------------|-------------------------------------------------------------------------------------------|
| Front dimension:           | Ø 29 mm                                                                                   |
| Front form:                | Round                                                                                     |
|                            |                                                                                           |
| MOUNTING                   |                                                                                           |
| Design:                    | Raised                                                                                    |
| Mounting type:             | Panel mounting                                                                            |
|                            |                                                                                           |
| OPERATING-/INDICATION PART |                                                                                           |
| Lens cap colour:           | Colourless                                                                                |
| Lens cap material:         | Plastic                                                                                   |
| Lens cap optical effect:   | transparent                                                                               |
| Marking cap colour:        | Colourless                                                                                |
| Marking cap optics:        | transparent                                                                               |
| Marking cap surface:       | ribbed                                                                                    |
|                            |                                                                                           |
| ELECTRICAL CHARACTERISTICS |                                                                                           |
| Standards:                 | The switches comply with the "Standards for low-voltage switching devices" DIN EN 60947-1 |
|                            |                                                                                           |
| MECHANICAL CHARACTERISTICS |                                                                                           |

#### **OTHER**

**Short Description:** Actuator, Ø 29 mm, Round, Screw terminal

Housing colour: Grey

Housing material: Plastic

Wiring diagrams:

Mounting cut-outs:

### Dimension drawings: